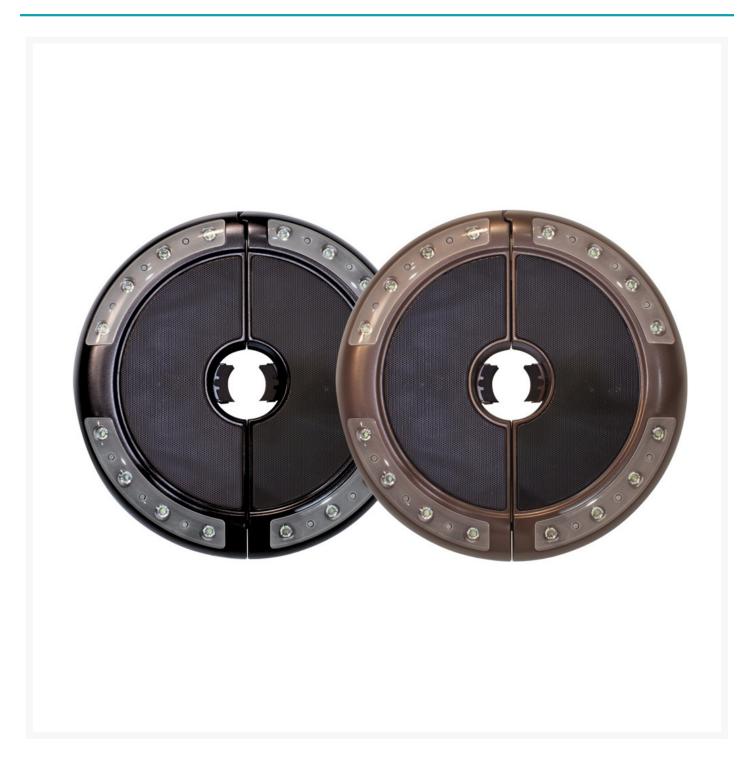

## Short Description

Luna Umbrella Light with Bluetooth Speaker LUNA by Treasure Garden

### Description

Illuminate and liven up your outdoor hosting space with the Luna Umbrella Light w/ Bluetooth Speaker (LUNA) by Treasure Garden This umbrella light with built-in speakers is guaranteed to add ambiance and entertainment to your outdoor space. Simply clamp the light onto your umbrella pole and enjoy with any Bluetooth enabled device! With its 16 cool colored LED lights and 10 hours of battery life, the Luna is perfect for entertaining all night long. It also comes in 2 low profile colors to help it blend in with your umbrella frame.