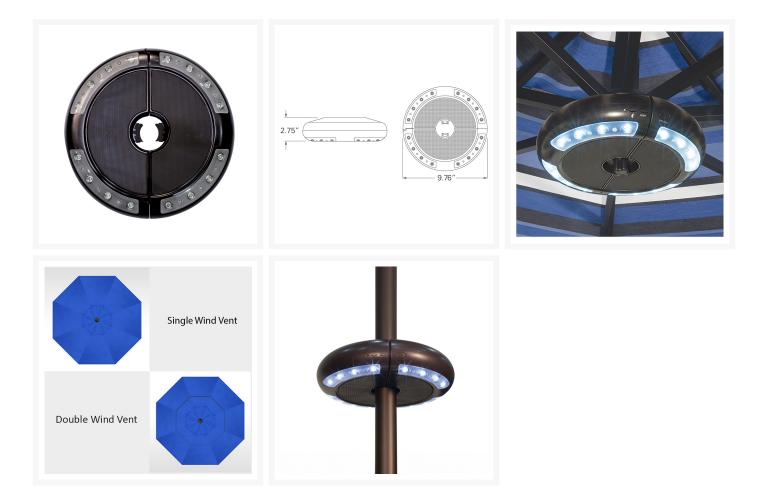

#### Dimension

- Height: 2.75"
- Diameter: 9.76"
- Weight: 3 lbs.

#### Features

- Enjoy as both a long-lasting umbrella light and Bluetooth speaker
- Full charge ensures uninterrupted use for up to 10 hours
- Also built to fit Treasure Garden cantilevers with light adapters
- 16 LED lights set at 6700k/30 lumens for slightly cool lighting
- Works with any Bluetooth device
- Device shuts off after 15 minutes of inactivity to preserve power

### Description

Illuminate and liven up your outdoor hosting space with the Luna Umbrella Light w/ Bluetooth Speaker (LUNA) by Treasure Garden This umbrella light with built-in speakers is guaranteed to add ambiance and entertainment to your outdoor space. Simply clamp the light onto your umbrella pole and enjoy with any Bluetooth enabled device! With its 16 cool colored LED lights and 10 hours of battery life, the Luna is perfect for entertaining all night long. It also comes in 2 low profile colors to help it blend in with your umbrella frame.