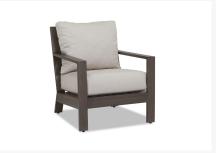

#### Includes

- One (1) Laguna Sofa with cushion
- Two (2) Laguna Club Chair with cushion

#### Dimensions

- Sofa: 35"W x 78"D x 38"H (68 lbs)
- Club Chair: 35"W x 30.5"D x 38"H (35 lbs)