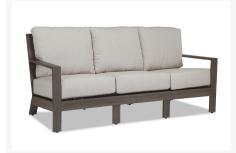

#### Includes

- One (1) Laguna Sofa with cushion
- Two (2) Laguna Club Chair with cushion

#### Dimensions

- Sofa: 35"W x 78"D x 38"H (68 lbs)
- Club Chair: 35"W x 30.5"D x 38"H (35 lbs)