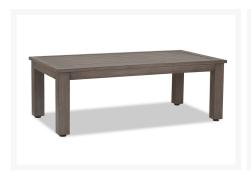

#### **Optional Pieces**

- End Table: 22"W x 22"D x 21"H (22 lbs)
- Coffee Table: 29"W x 54"D x 19"H (27 lbs)

#### All-Weather Construction

The high-quality materials that were selected for this patio furniture collection sets it apart from other patio sets offered by big box stores. The aluminum used for these frames has the highest purity rating in the business and is spot-welded for extra durability.