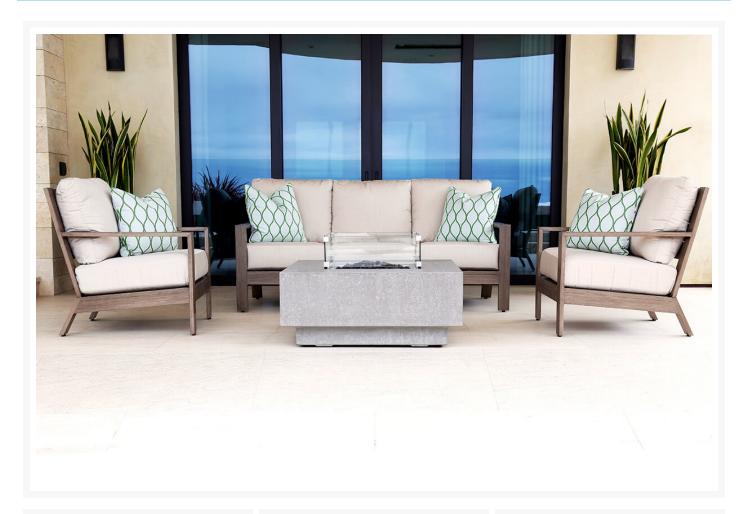

## Description

The Laguna 3 Pc. Sofa Set (3501-21-SET) by Sunset West. The Laguna collection offers a fresh take on modern living. The unique beauty of each piece and generous scale breathe an inviting personality into this collection. Laguna boasts a wide slat back, smart angles, clean lines and exceptional attention to detail. Laguna offers a generous range of deep-seating and dining pieces in its signature teak-inspired smooth finish, providing you with many options to set the stage for outdoor entertaining and relaxation.

#### Includes

- One (1) Laguna Sofa with cushion
- Two (2) Laguna Club Chair with cushion

#### Fire Table Sold Separately

#### Dimensions

- Sofa: 35"W x 78"D x 38"H (68 lbs)
- Club Chair: 35"W x 30.5"D x 38"H (35 lbs)