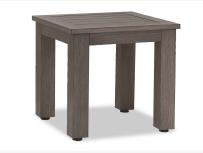

#### **Optional Pieces**

- End Table: 22"W x 22"D x 21"H (22 lbs)
- Coffee Table: 29"W x 54"D x 19"H (27 lbs)