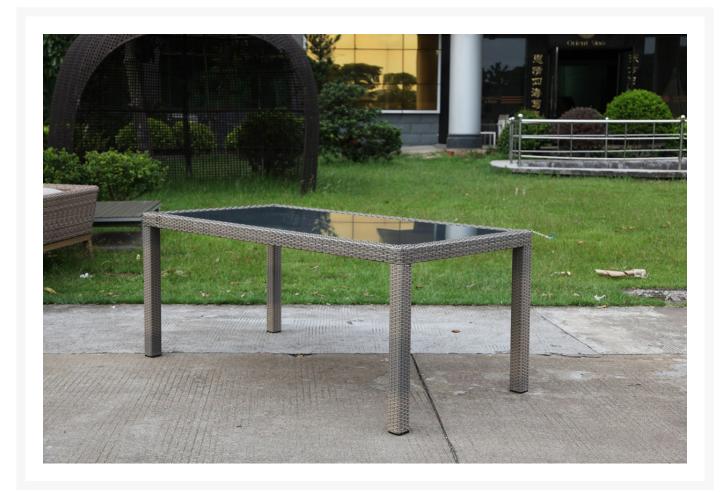

# **Short Description**

DISC Sophie 6-Seat Dining Table HL-SPH-AG-6RCDT

## Description

The Sophie 6-Seat Dining Table (HL-SPH-AG-6RCDT) by Harmonia Living Pacific Island casual meets contemporary with the dynamic The Sophie Collection by Harmonia Living. Opaque tempered glass tops a frame of antiqued gray, all-weather rattan. Designed to inspire conversation, the Sophie Dining Table will help create memorable outdoor dining experiences season after season.

#### **Dimensions**

• Dining Table: 71"W x 35.5"D x 29.5"H (110 lbs)