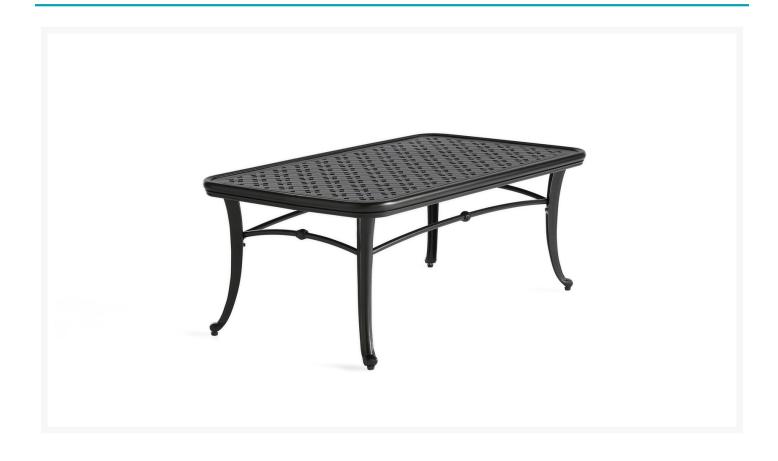

## **Short Description**

Napa 24" x 42" Rectangular Coffee Table 9-C242

## Description

Relax, soak up the sun, and enjoy the afternoon with the Napa 24" x 42" Rectangular Coffee Table (9-C242) by Mallin Casual Furniture. Sturdy, stylish, and built to last, Mallin's commercial quality aluminum tables are a reliable choice for furnishing your patio. Traditional, elegant frame design and patterned table tops give this

#### **Dimensions**

- 24.00"W x 42.00"D x 17.50"H
- Weight: 30.47 lbs.

#### **Features**

- Powder-coated aluminum frames are lightweight, durable, and rust proof
- Mallin's multi-step finishing process results in a stain-resistant finish
- Perfect for use with a sectional or sofa set
- Table does not have an umbrella hole
- Some assembly required
- Handcrafted and assembled in the USA