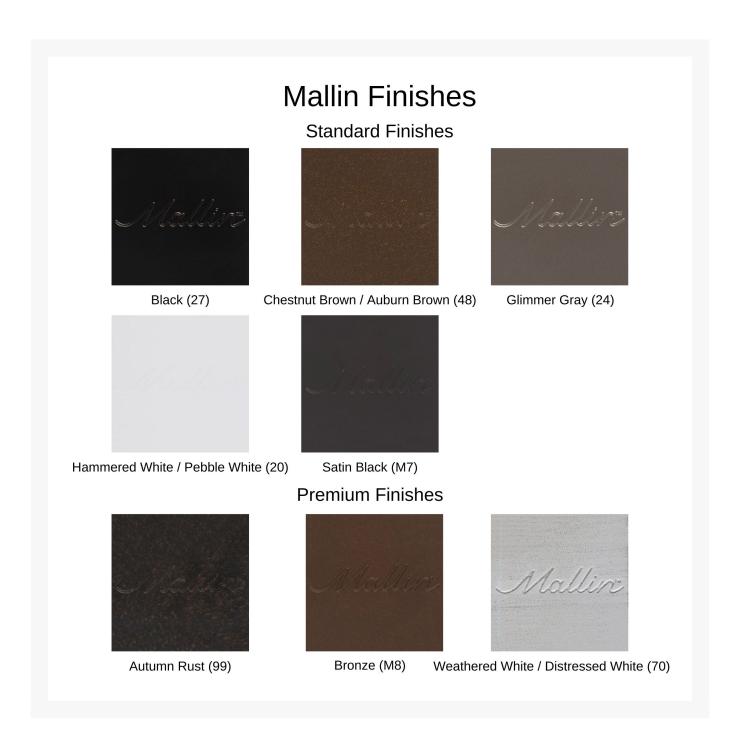

#### **Features**

- Powder-coated aluminum frames are lightweight, durable, and rust proof
- Mallin's multi-step finishing process results in a stain-resistant finish
- Perfect for use with a sectional or sofa set
- Table does not have an umbrella hole
- Some assembly required
- Handcrafted and assembled in the USA