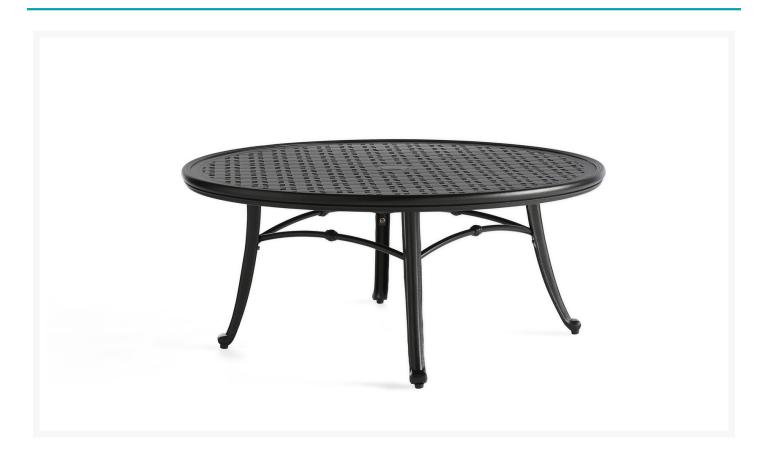

### Short Description

Napa 42" Round Coffee Table 9-C042

## Description

Relax, soak up the sun, and enjoy the afternoon with the Napa 42" Round Coffee Table (9-C042) by Mallin Casual Furniture. Sturdy, stylish, and built to last, Mallin's commercial quality aluminum tables are a reliable choice for furnishing your patio. Traditional, elegant frame design and patterned table tops give this

#### Dimensions

- 42.00"W x 18.50"H
- Weight: 64.00 lbs.

#### Features

- Powder-coated aluminum frames are lightweight, durable, and rust proof
- Mallin's multi-step finishing process results in a stain-resistant finish
- Perfect for use with a sectional or sofa set
- Table has an umbrella hole, which can accommodate standard patio umbrellas with a pole diameter up to 1.5"
- Some assembly required
- Handcrafted and assembled in the USA