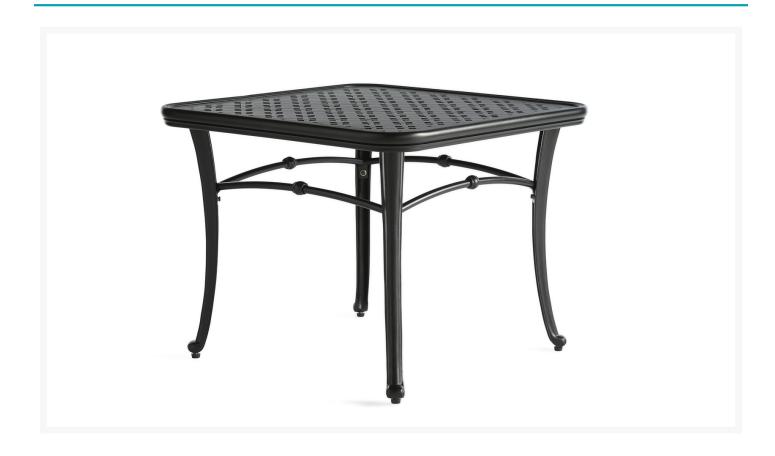

## **Short Description**

Napa 27" Square End Table 9-C127

## Description

Relax, soak up the sun, and enjoy the afternoon with the Napa 27" Square End Table (9-C127) by Mallin Casual Furniture. Sturdy, stylish, and built to last, Mallin's commercial quality aluminum tables are a reliable choice for furnishing your patio. Traditional, elegant frame design and patterned table tops give this

#### **Dimensions**

- 28.00"W x 28.00"D x 22.00"H
- Weight: 23.26 lbs.

#### **Features**

- Powder-coated aluminum frames are lightweight, durable, and rust proof
- Mallin's multi-step finishing process results in a stain-resistant finish
- Perfect for use with a sectional or sofa set
- Table does not have an umbrella hole
- Some assembly required
- Handcrafted and assembled in the USA