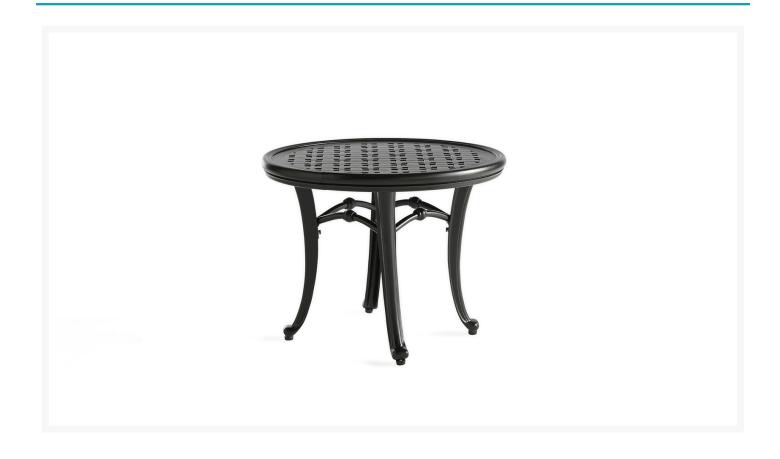

## **Short Description**

Napa 21" Round End Table 9-C021

### Description

Relax, soak up the sun, and enjoy the afternoon with the Napa 21" Round End Table (9-C021) by Mallin Casual Furniture. Sturdy, stylish, and built to last, Mallin's commercial quality aluminum tables are a reliable choice for furnishing your patio. Traditional, elegant frame design and patterned table tops give this collection a

#### **Dimensions**

- 21.00"W x 22.00"H
- Weight: 14.72 lbs.

#### **Features**

- Powder-coated aluminum frames are lightweight, durable, and rust proof
- Mallin's multi-step finishing process results in a stain-resistant finish
- Perfect for use with a sectional or sofa set
- Table does not have an umbrella hole
- Some assembly required
- Handcrafted and assembled in the USA