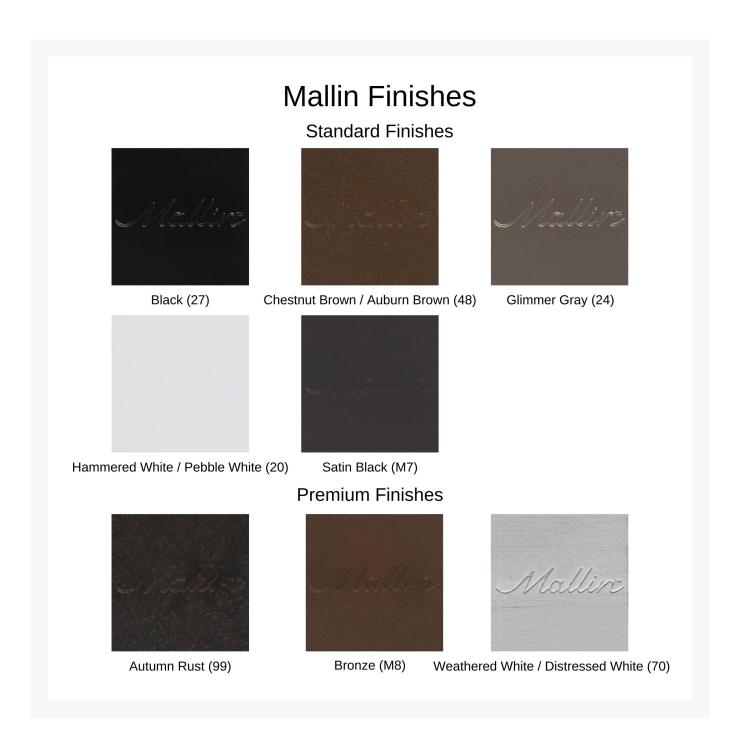

### Description

Relax, soak up the sun, and enjoy the afternoon with the Napa 21" Round End Table (9-C021) by Mallin Casual Furniture. Sturdy, stylish, and built to last, Mallin's commercial quality aluminum tables are a reliable choice for furnishing your patio. Traditional, elegant frame design and patterned table tops give this collection a

unique visual appeal, while sturdy, all-weather construction ensures lasting performance across the seasons. Durable aluminum frames and powder-coat finishes made to endure in any outdoor setting, rain or shine.