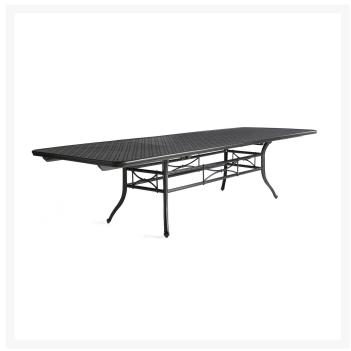

#### **Dimensions**

- 44.25"W x 86" 128"D x 29.50"H
- Weight: 175.27 lbs.

#### **Features**

- Powder-coated aluminum frames are lightweight, durable, and rust proof
- Mallin's multi-step finishing process results in a stain-resistant finish
- Perfect for larger outdoor dining areas
- Table can accommodate up to 10 guests when extended
- Table has an umbrella hole, which can accommodate standard patio umbrellas with a pole diameter up to 1.5"
- Some assembly required
- Handcrafted and assembled in the USA