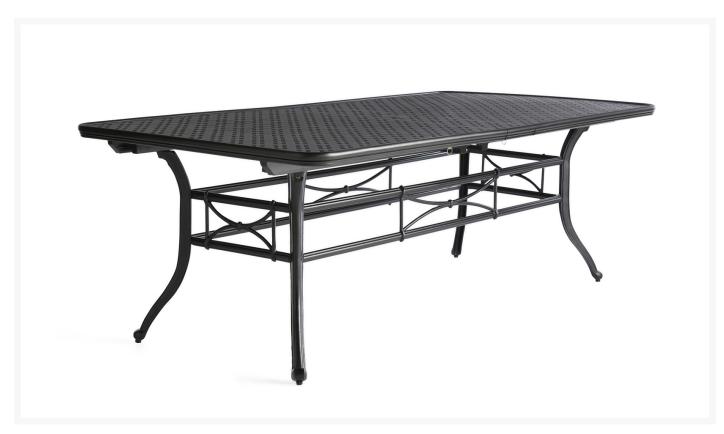

## **Short Description**

Napa 44" x 86"-128" Rectangular Extension Dining Table 9-820U

## Description

Relax, soak up the sun, and enjoy the afternoon with the Napa 44" x 86"-128" Rectangular Extension Dining Table (9-820U) by Mallin Casual Furniture. Sturdy, stylish, and built to last, Mallin's commercial quality aluminum tables are a reliable choice for furnishing your patio. Traditional, elegant frame design and patterned table tops give this collection a unique visual appeal, while sturdy, all-weather construction ensures lasting performance across the seasons. Durable aluminum frames and powder-coat finishes made to endure in any outdoor setting, rain or shine.

#### **Dimensions**

- 44.25"W x 86" 128"D x 29.50"H
- Weight: 175.27 lbs.

#### **Features**

- Powder-coated aluminum frames are lightweight, durable, and rust proof
- Mallin's multi-step finishing process results in a stain-resistant finish
- Perfect for larger outdoor dining areas
- Table can accommodate up to 10 guests when extended
- Table has an umbrella hole, which can accommodate standard patio umbrellas with a pole diameter up to 1.5"
- Some assembly required
- Handcrafted and assembled in the USA