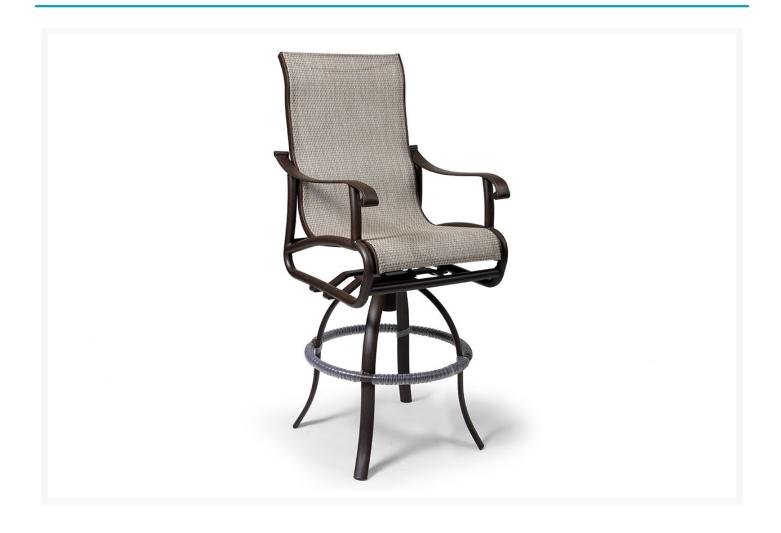

### **Short Description**

DISC Scarsdale Sling 30" Barstool SL-170

### Description

The Scarsdale Sling 30" Barstool (SL-170) by Mallin Casual Furniture.

Includes

• One (1) Scarsdale Sling 30" Barstool

#### **Dimensions**

• 23"W x 30"L x 52.25"H (57.32 lb)