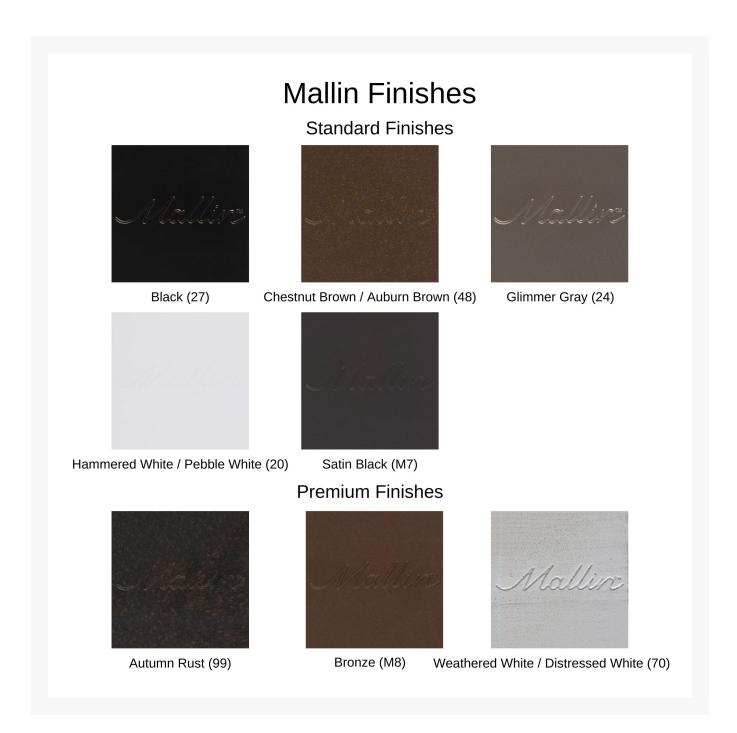

### Additional Information

| SKU                  | SL-170                                              |
|----------------------|-----------------------------------------------------|
| Brand                | Mallin Casual Furniture                             |
| Ships Out Estimate   | 34 - 36 Weeks                                       |
| Residential Warranty | Frame: 15 Years<br>Finish: 7 Years<br>Sling: 1 Year |
| Fabric               | Sunbrella® Choices                                  |