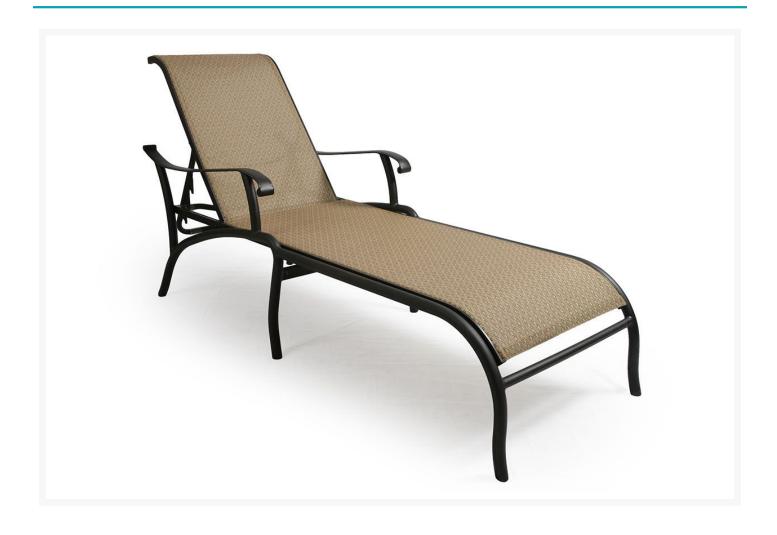

## **Short Description**

DISC Scarsdale Sling Chaise SL-117

## Description

The Scarsdale Sling Chaise (SL-117) by Mallin Casual Furniture.

Includes

• One (1) Scarsdale Sling Chaise

#### **Dimensions**

• 26"W x 82"L x 41"H (60.63 lb)