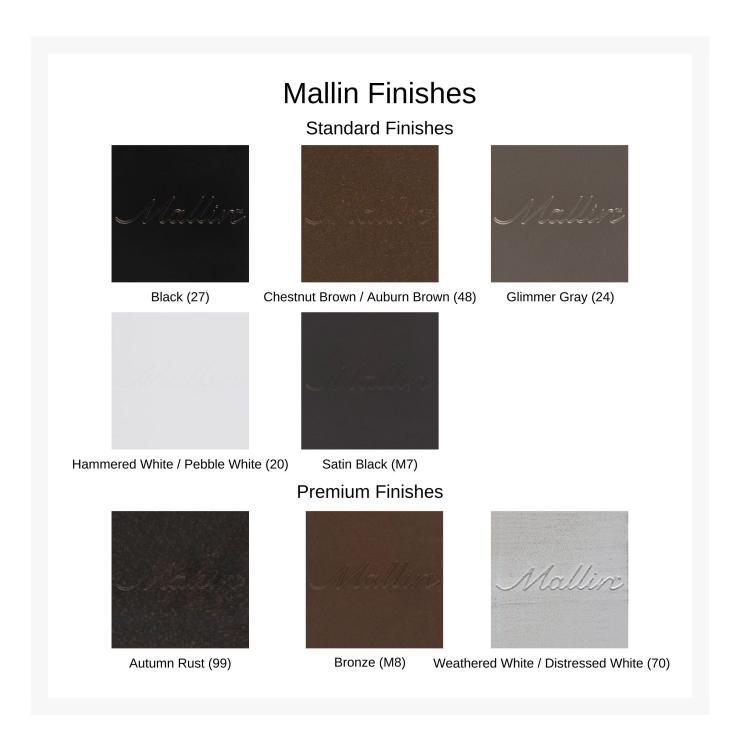

#### Additional Information

| SKU                  | SL-117                                              |
|----------------------|-----------------------------------------------------|
| Brand                | Mallin Casual Furniture                             |
| Ships Out Estimate   | 34 - 36 Weeks                                       |
| Residential Warranty | Frame: 15 Years<br>Finish: 7 Years<br>Sling: 1 Year |
| Fabric               | Sunbrella® Choices                                  |