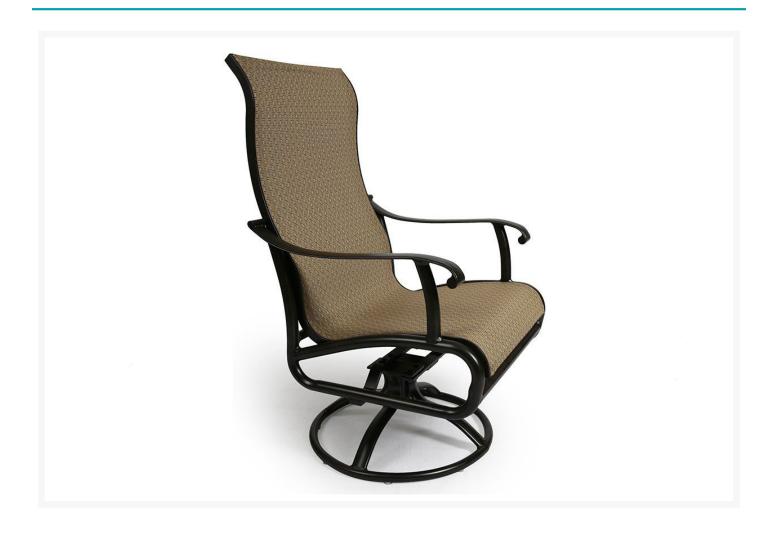

## **Short Description**

DISC Scarsdale Sling Swivel Rocker SL-163

## Description

The Scarsdale Sling Swivel Rocker (SL-163) by Mallin Casual Furniture.

Includes

• One (1) Scarsdale Sling Swivel Rocker

#### **Dimensions**

• 23.75"W x 31"L x 43.5"H (56.22 lb)