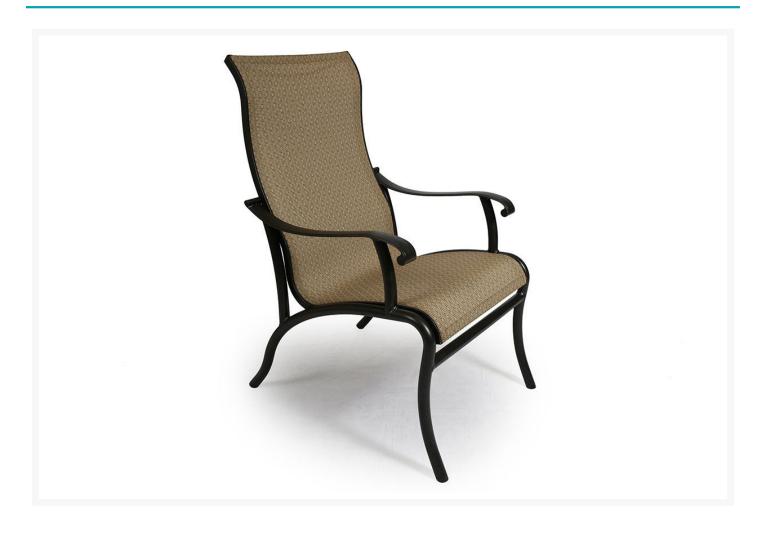

### Short Description

DISC Scarsdale Sling Dining Chair SL-120

### Description

The Scarsdale Sling Dining Chair (SL-120) by Mallin Casual Furniture. Includes

#### Dimensions

• 23.75"W x 31"L x 43.5"H (36.6 lb)