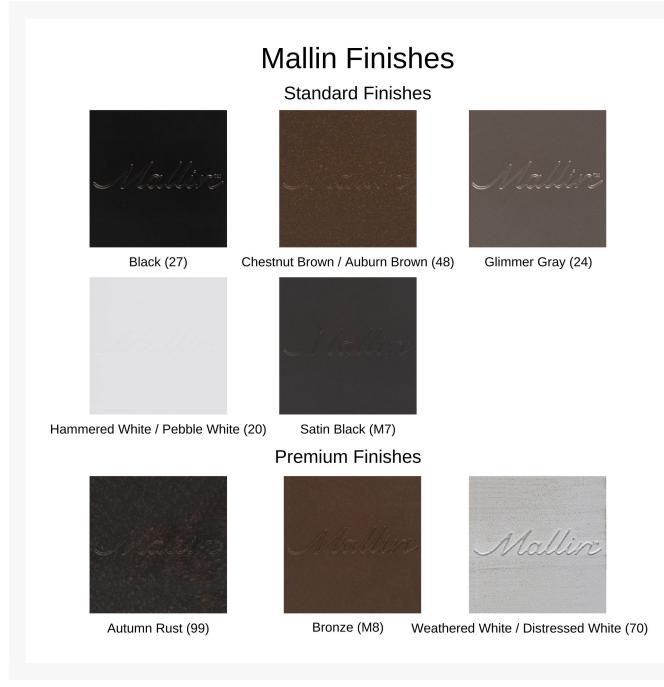

### Additional Information

| SKU                  | SL-120                                              |
|----------------------|-----------------------------------------------------|
| Brand                | Mallin Casual Furniture                             |
| Ships Out Estimate   | 34 - 36 Weeks                                       |
| Residential Warranty | Frame: 15 Years<br>Finish: 7 Years<br>Sling: 1 Year |
| Fabric               | Sunbrella® Choices                                  |
|                      |                                                     |