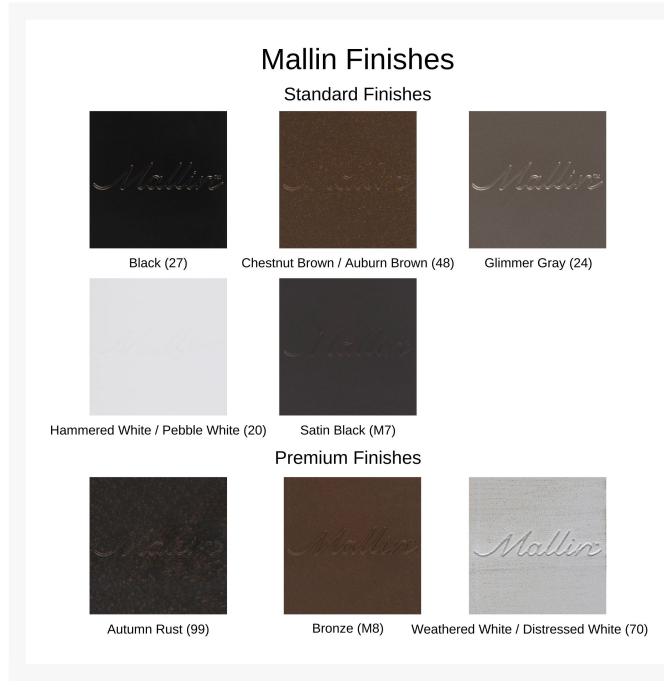

### **Additional Information**

| SKU                  | SL-101                                              |
|----------------------|-----------------------------------------------------|
| Brand                | Mallin Casual Furniture                             |
| Ships Out Estimate   | 34 - 36 Weeks                                       |
| Residential Warranty | Frame: 15 Years<br>Finish: 7 Years<br>Sling: 1 Year |
| Fabric               | Sunbrella® Choices                                  |