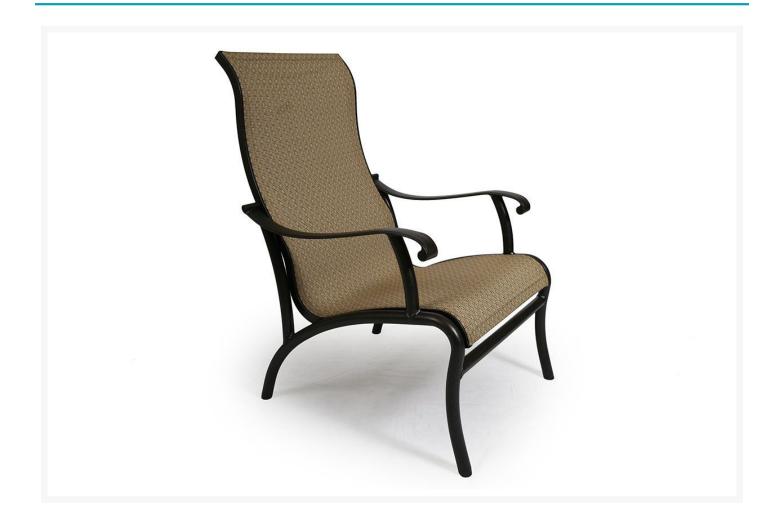

### Short Description

DISC Scarsdale Sling Lounge Chair SL-101

### Description

The Scarsdale Sling Lounge Chair (SL-101) by Mallin Casual Furniture. Includes • One (1) Scarsdale Sling Lounge Chair

#### Dimensions

• 23.75"W x 31"L x 38.5"H (35.27 lb)