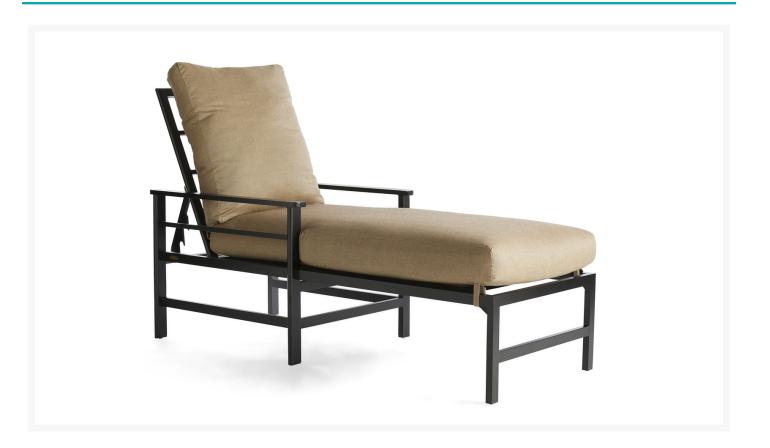

### Short Description

Sarasota Cushion Chaise Lounge SO-415

### Description

Relax, soak up the sun, and enjoy the afternoon with the Sarasota Cushion Chaise Lounge (SO-415) by Mallin Casual Furniture. This collection is all about contemporary style and luxurious comfort. Its clean lines and distinct frame design give it a unique visual appeal, while sturdy, all-weather construction ensures lasting

performance across the seasons. A durable aluminum frame, all-weather cushions, and fade-resistant Sunbrella fabric are made to endure in any outdoor setting, rain or shine.

#### Dimensions

- 29.25"W x 83.5"D x 39.75"H
- Seat Height (With Cushion): 21"
- Arm Height: 24.5"
- Weight: 66.5 lbs.

#### Features

- Powder-coated aluminum frames are lightweight, durable, and rust proof
- Mallin's multi-step finishing process results in a stain-resistant finish
- Cushions are thick, comfy, and designed for outdoor use
- Available in Sunbrella fabric, which is distinctive, fade resistant, and easy to clean
- Handcrafted and assembled in the USA
- Cushion covers come with a zipper for easy removal
- No assembly required