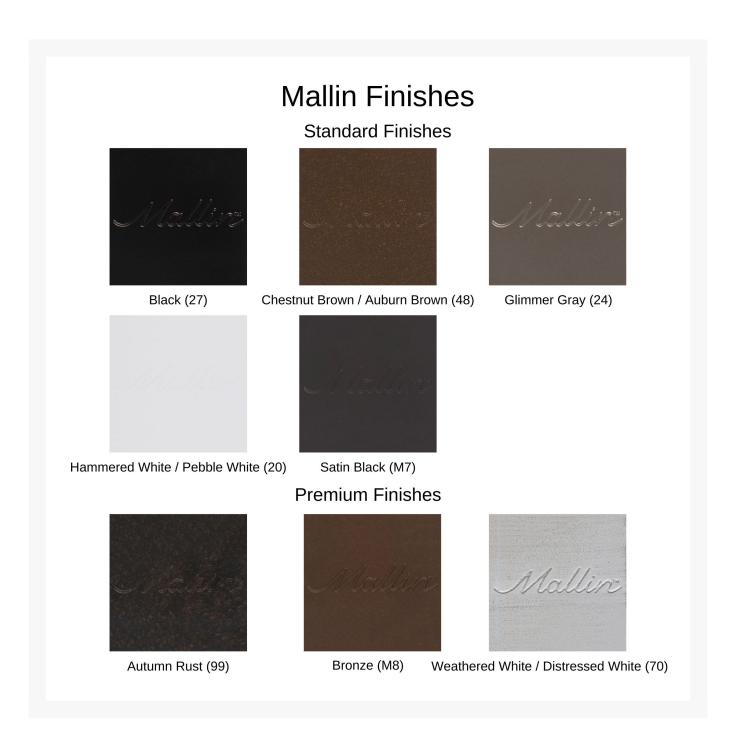

### Additional Information

| SKU                  | SO-460                                                           |
|----------------------|------------------------------------------------------------------|
| Brand                | Mallin Casual Furniture                                          |
| Ships Out Estimate   | 3 - 5 Weeks                                                      |
| Residential Warranty | Frame: 15 Years Finish: 7 Years Cushions: 1 Year Fabric: 5 Years |
| Fabric               | Performance Fabric Choices                                       |