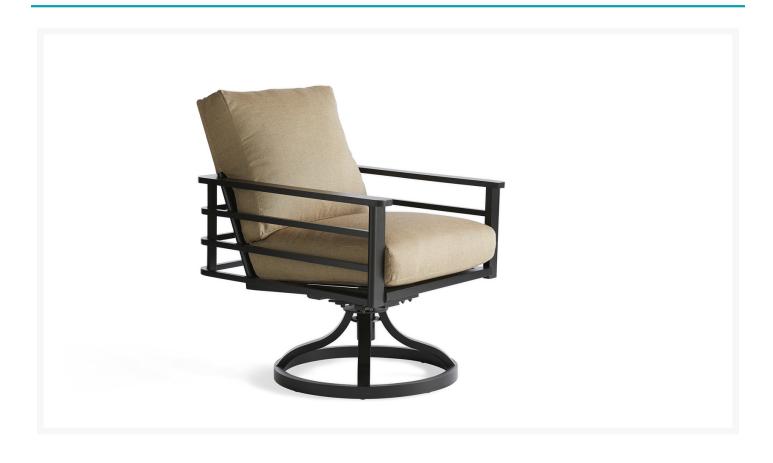

## **Short Description**

Sarasota Cushion Swivel Rocker Dining Arm Chair SO-460

## Description

Relax, soak up the sun, and enjoy the afternoon with the Sarasota Cushion Swivel Rocker Dining Arm Chair (SO-460) by Mallin Casual Furniture. This collection is all about contemporary style and luxurious comfort. Its clean lines and distinct frame design give it a unique visual appeal, while sturdy, all-weather construction

#### **Dimensions**

- 26.5"W x 31"D x 35.38"H
- Seat Height (With Cushion): 19.75"
- Arm Height: 24.5"
- Weight: 50.5 lbs.

#### **Features**

- Powder-coated aluminum frames are lightweight, durable, and rust proof
- Mallin's multi-step finishing process results in a stain-resistant finish
- Cushions are thick, comfy, and designed for outdoor use
- Available in Sunbrella fabric, which is distinctive, fade resistant, and easy to clean
- Handcrafted and assembled in the USA
- Cushion covers come with a zipper for easy removal
- No assembly required