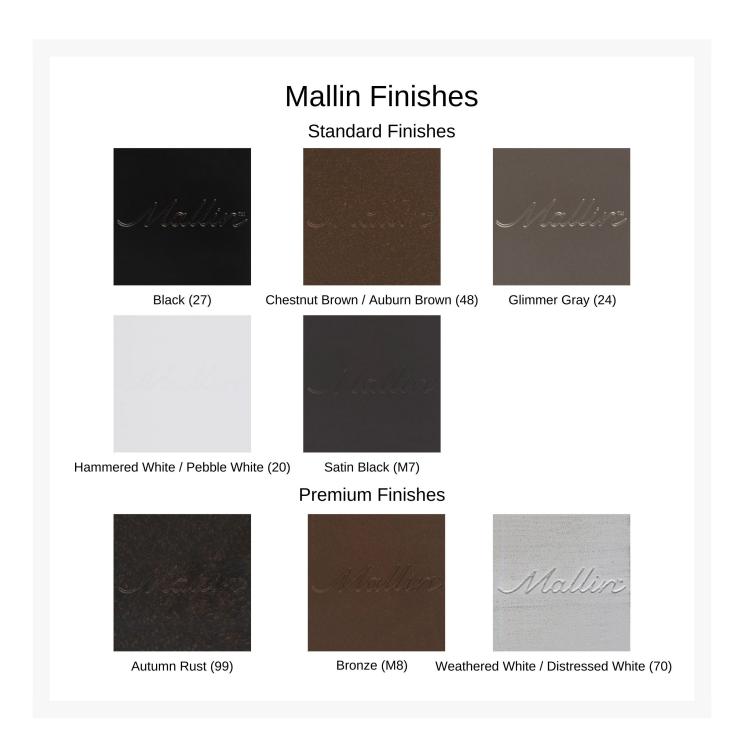

#### Additional Information

| SKU                  | SO-410                                                           |
|----------------------|------------------------------------------------------------------|
| Brand                | Mallin Casual Furniture                                          |
| Ships Out Estimate   | 3 - 5 Weeks                                                      |
| Residential Warranty | Frame: 15 Years Finish: 7 Years Cushions: 1 Year Fabric: 5 Years |
| Fabric               | Performance Fabric Choices                                       |