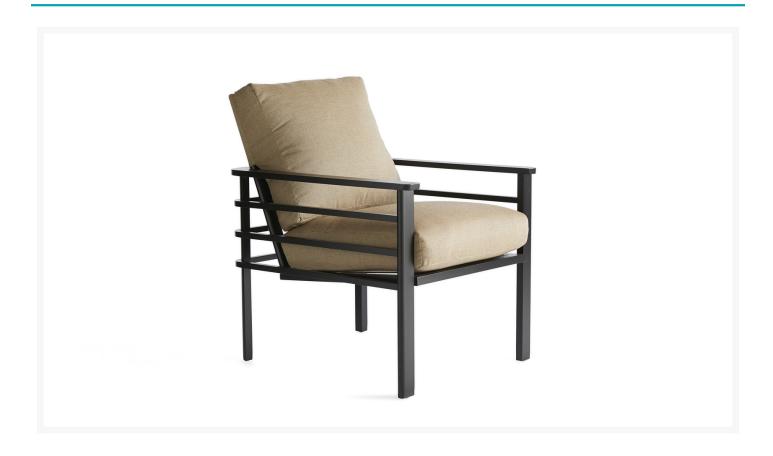

## **Product Images**

## **Short Description**

Sarasota Cushion Dining Arm Chair SO-410

### Description

Relax, soak up the sun, and enjoy the afternoon with the Sarasota Cushion Dining Arm Chair (SO-410) by Mallin Casual Furniture. This collection is all about contemporary style and luxurious comfort. Its clean lines and distinct frame design give it a unique visual appeal, while sturdy, all-weather construction ensures lasting