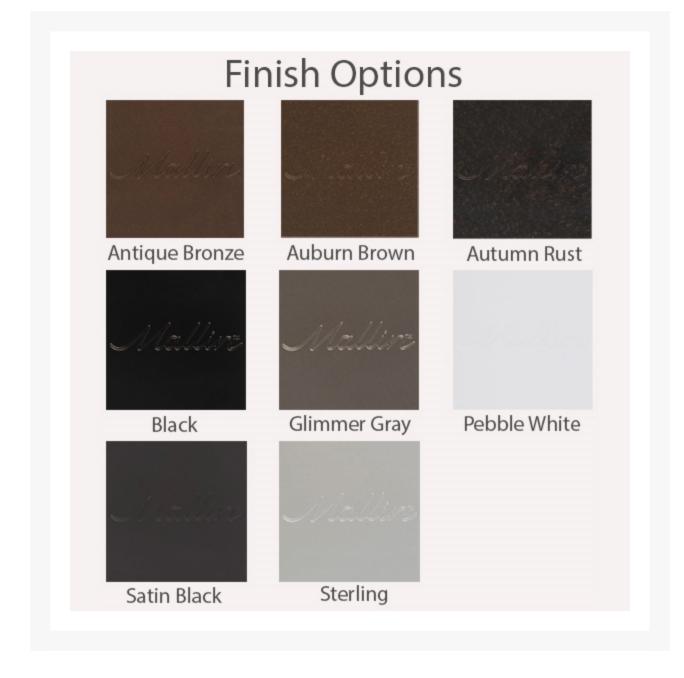

#### Features

- Powder-coated aluminum frames are lightweight, durable, and rust proof
- Mallin's multi-step finishing process results in a stain-resistant finish
- Sling fabric is comfortable, quick-drying, and low maintenance
- Handcrafted and assembled in the USA
- No assembly required