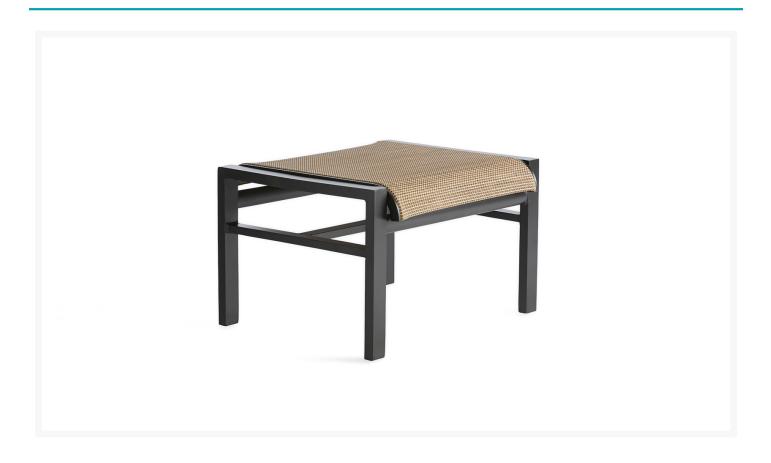

### Short Description

Madeira Sling Ottoman MA-108

### Description

Relax, soak up the sun, and enjoy the afternoon with the Madeira Sling Ottoman (MA-108) by Mallin Casual Furniture. This collection is all about contemporary style and low-maintenance comfort. Its clean lines, artful open backs, and distinct frame design give it a unique visual appeal, while sturdy, all-weather construction ensures lasting performance across the seasons. A durable aluminum frame and quick-drying sling fabric are made to endure in any outdoor setting, rain or shine.

#### Dimensions

- 25"W x 22"D x 15.75"H
- Seat Height (No Cushion): 15.75"
- Weight: 23.5 lbs.