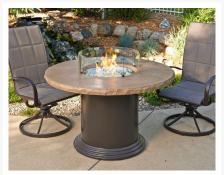

## **Short Description**

Everyone that steps foot onto your patio will immediately be drawn to the Colonial Dining Height Fire Pit Table by The Outdoor Greatroom Company.

## Description

Everyone that steps foot onto your patio will immediately be drawn to the Colonial Dining Height Fire Pit Table by The Outdoor Greatroom Company. For your convenience, the table base has an access door designed to house a standard 20 pound propane tank, or use the natural gas orifice if you prefer to use natural gas. With an adjustable flame height, you are able to control how much heat is needed for each of your outdoor events. Use the dropdown menu to select from three uniquely crafted top options, each placed at an ideal seating height of 30". Each table top comes with a burner cover to match the top you select along with the Glass Fire Gems pictured. Use the dropdown menus to add the glass guard to ensure an even burning flame.

#### Dimensions

• Dining height table: 48"W x 48"D x 30"H