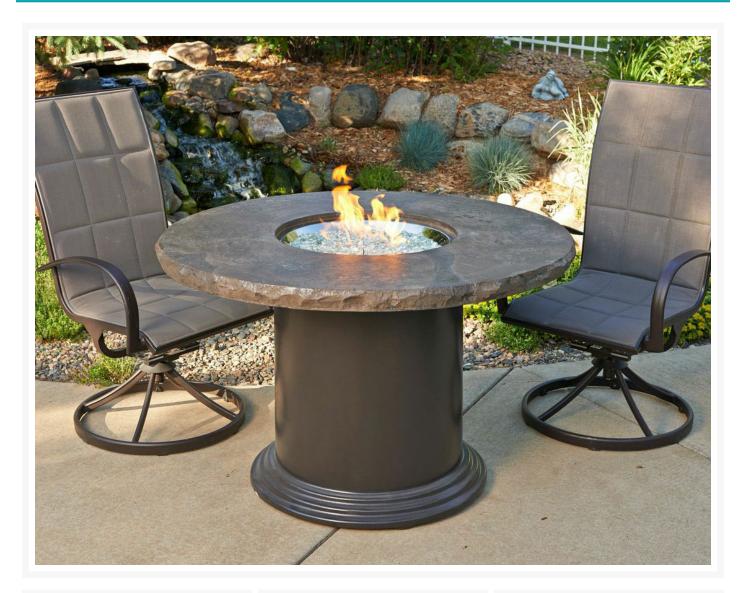

## **Short Description**

Everyone that steps foot onto your patio will immediately be drawn to the Colonial Dining Height Fire Pit Table by The Outdoor Greatroom Company.

## Description

Everyone that steps foot onto your patio will immediately be drawn to the Colonial Dining Height Fire Pit Table by The Outdoor Greatroom Company. For your convenience, the table base has an access door designed to house a standard 20 pound propane tank, or use the natural gas orifice if you prefer to use natural gas. With an adjustable flame height, you are able to control how much heat is needed for each of your outdoor events. Use the dropdown menu to select from three uniquely crafted top options, each placed at an ideal seating height of 30". Each table top comes with a burner cover to match the top you select along with the Glass Fire Gems pictured. Use the dropdown menus to add the glass guard to ensure an even burning flame.

#### Dimensions

• Dining height table: 48"W x 48"D x 30"H