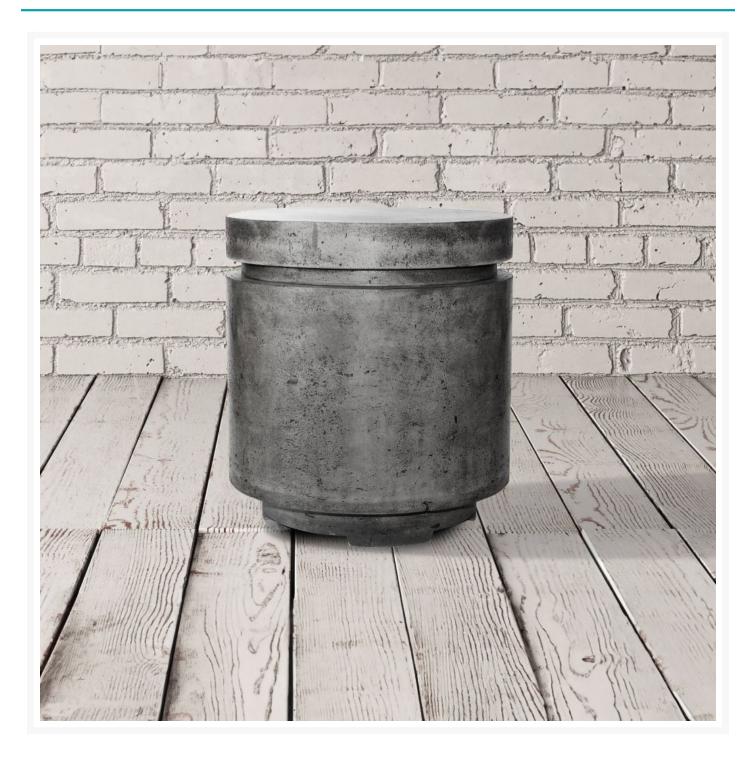

## Short Description

MOD Propane Tank Enclosure PH-411 by Prism Hardscapes

## Description

The MOD Propane Tank Enclosure (PH-411) by Prism Hardscapes provides decorative coverage to go with your new fire pit or table. Its durable Glass Fiber Reinforced Concrete (GFRC) frame is made to last across all seasons, rain or shine. Each cover is handcrafted using Prism Hardscapes' custom patina finishing process, which guarantees a one-of-a-kind creation with subtle variation. This enclosure will provide a beautiful and functional end table for any backyard, patio or lounging area.