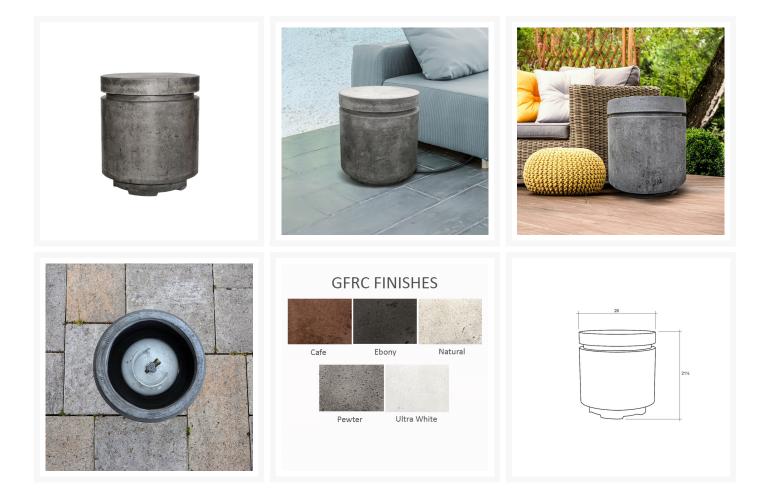

## Product Images

## Description

The MOD Propane Tank Enclosure (PH-411) by Prism Hardscapes provides decorative coverage to go with your new fire pit or table. Its durable Glass Fiber Reinforced Concrete (GFRC) frame is made to last across all seasons, rain or shine. Each cover is handcrafted using Prism Hardscapes' custom patina finishing process, which guarantees a one-of-a-kind creation with subtle variation. This enclosure will provide a beautiful and functional end table for any backyard, patio or lounging area.

Please note, Prism tank enclosures can only be shipped with a Prism fire table, they cannot be shipped by themselves.

Includes

- One (1) MOD Propane Tank Enclosure PH-411
- Propane tanks sold separately