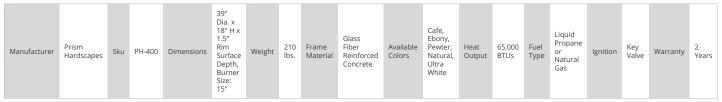

### **Additional Information**

| SKU                  | PH-400           |
|----------------------|------------------|
| Brand                | Prism Hardscapes |
| Ships Out Estimate   | 4 - 6 Weeks      |
| Residential Warranty | 2 Years          |