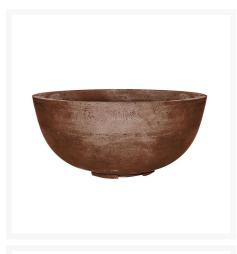

## **Short Description**

Moderno 1 Fire Bowl PH-400 by Prism Hardscapes

## Description

The Moderno 1 Fire Bowl (PH-400) by Prism Hardscapes will help you create an outdoor retreat with the perfect comfort and ambience. This fire pit functions as both a beautiful centerpiece and a stylish source of heat for any backyard, patio, or lounging area. Its durable Glass Fiber Reinforced Concrete frame and stainless steel components are made to last across all seasons, rain or shine. Each fire table is handcrafted using Prism Hardscapes' custom patina finishing process, which guarantees a one-of-a-kind creation with subtle variation. The key valve ignition system offers additional control and safety, which is great for families with small children. You will need the key to unlock the system before engaging the gas. To use, simply turn the key to the on position and use a match lighter to light.

# Moderno 1 Fire Bowl PH-400 by Prism Hardscapes

\$2,562.50 Special Price \$2,050.00