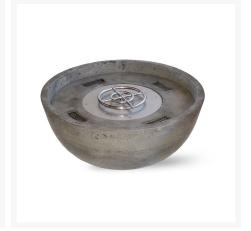

## Description

The Moderno 1 Fire Bowl (PH-400) by Prism Hardscapes will help you create an outdoor retreat with the perfect comfort and ambience. This fire pit functions as both a beautiful centerpiece and a stylish source of heat for any backyard, patio, or lounging area. Its durable Glass Fiber Reinforced Concrete frame and stainless steel components are made to last across all seasons, rain or shine. Each fire table is handcrafted using Prism Hardscapes' custom patina finishing process, which guarantees a one-of-a-kind creation with subtle variation. The key valve ignition system offers additional control and safety, which is great for families with small children. You will need the key to unlock the system before engaging the gas. To use, simply turn the key to the on position and use a match lighter to light.

#### **Features**

- GFRC is lightweight and resistant to moisture, cracking, chipping or abrasion
- Fiber reinforced build gives the table extra durability and strength
- Made for use with natural gas or a standard 20 lb. liquid propane tank
- Burn time is approximately 8 hours per 20 lb. tank
- Stainless steel burner and insert are corrosion resistant
- Easily control the gas flow with the key valve ignition
- No assembly required
- Commercial quality construction and CSA listed