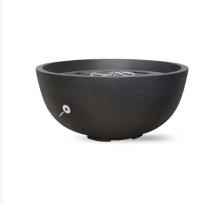

## **Short Description**

Moderno 1 Fire Bowl PH-400 by Prism Hardscapes

## Description

The Moderno 1 Fire Bowl (PH-400) by Prism Hardscapes will help you create an outdoor retreat with the perfect comfort and ambience. This fire pit functions as both a beautiful centerpiece and a stylish source of heat for any backyard, patio, or lounging area. Its durable Glass Fiber Reinforced Concrete frame and stainless steel components are made to last across all seasons, rain or shine. Each fire table is handcrafted using Prism Hardscapes' custom patina finishing process, which guarantees a one-of-a-kind creation with subtle variation. The key valve ignition system offers additional control and safety, which is great for families with small children. You will need the key to unlock the system before engaging the gas. To use, simply turn the key to the on position and use a match lighter to light.