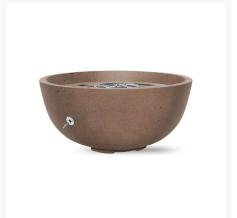

## **Short Description**

Moderno 1 Fire Bowl PH-400 by Prism Hardscapes

## Description

The Moderno 1 Fire Bowl (PH-400) by Prism Hardscapes will help you create an outdoor retreat with the perfect comfort and ambience. This fire pit functions as both a beautiful centerpiece and a stylish source of heat for any backyard, patio, or lounging area. Its durable Glass Fiber Reinforced Concrete frame and stainless steel components are made to last across all seasons, rain or shine. Each fire table is handcrafted using Prism Hardscapes' custom patina finishing process, which guarantees a one-of-a-kind creation with subtle variation. The key valve ignition system offers additional control and safety, which is great for families with small children. You will need the key to unlock the system before engaging the gas. To use, simply turn the key to the on position and use a match lighter to light.