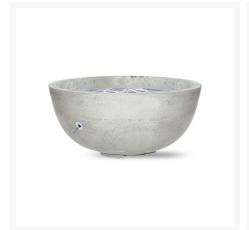

## **Short Description**

Moderno 1 Fire Bowl PH-400 by Prism Hardscapes

## Description

The Moderno 1 Fire Bowl (PH-400) by Prism Hardscapes will help you create an outdoor retreat with the perfect comfort and ambience. This fire pit functions as both a beautiful centerpiece and a stylish source of heat for any backyard, patio, or lounging area. Its durable Glass Fiber Reinforced Concrete frame and stainless steel components are made to last across all seasons, rain or shine. Each fire table is handcrafted using Prism Hardscapes' custom patina finishing process, which guarantees a one-of-a-kind creation with subtle variation. The key valve ignition system offers additional control and safety, which is great for families with small children. You will need the key to unlock the system before engaging the gas. To use, simply turn the key to the on position and use a match lighter to light.