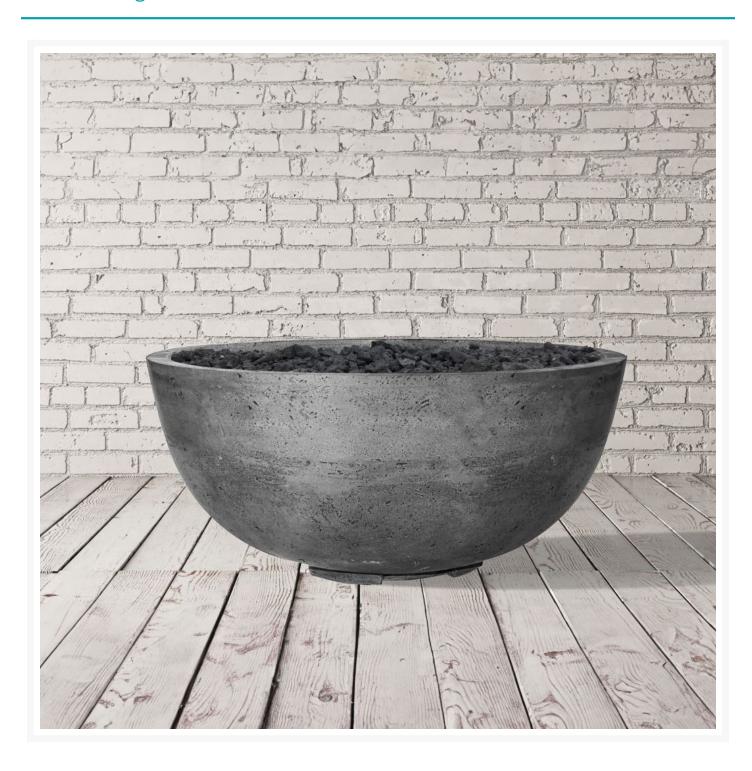

## **Short Description**

Moderno 1 Fire Bowl PH-400 by Prism Hardscapes

## Description

The Moderno 1 Fire Bowl (PH-400) by Prism Hardscapes will help you create an outdoor retreat with the perfect comfort and ambience. This fire pit functions as both a beautiful centerpiece and a stylish source of heat for any backyard, patio, or lounging area. Its durable Glass Fiber Reinforced Concrete frame and stainless steel components are made to last across all seasons, rain or shine. Each fire table is handcrafted using Prism Hardscapes' custom patina finishing process, which guarantees a one-of-a-kind creation with subtle variation. The key valve ignition system offers additional control and safety, which is great for families with small children. You will need the key to unlock the system before engaging the gas. To use, simply turn the key to the on position and use a match lighter to light.

# Moderno 1 Fire Bowl PH-400 by Prism Hardscapes

\$2,562.50 Special Price \$2,050.00