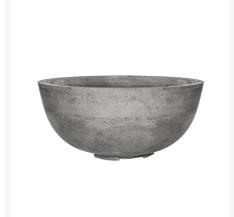

## **Short Description**

Moderno 1 Fire Bowl PH-400 by Prism Hardscapes

## Description

The Moderno 1 Fire Bowl (PH-400) by Prism Hardscapes will help you create an outdoor retreat with the perfect comfort and ambience. This fire pit functions as both a beautiful centerpiece and a stylish source of heat for any backyard, patio, or lounging area. Its durable Glass Fiber Reinforced Concrete frame and stainless steel components are made to last across all seasons, rain or shine. Each fire table is handcrafted using Prism Hardscapes' custom patina finishing process, which guarantees a one-of-a-kind creation with subtle variation. The key valve ignition system offers additional control and safety, which is great for families with small children. You will need the key to unlock the system before engaging the gas. To use, simply turn the key to the on position and use a match lighter to light.