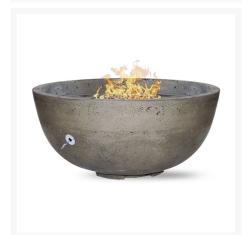

## **Short Description**

Moderno 1 Fire Bowl PH-400 by Prism Hardscapes

## Description

The Moderno 1 Fire Bowl (PH-400) by Prism Hardscapes will help you create an outdoor retreat with the perfect comfort and ambience. This fire pit functions as both a beautiful centerpiece and a stylish source of heat for any backyard, patio, or lounging area. Its durable Glass Fiber Reinforced Concrete frame and stainless steel components are made to last across all seasons, rain or shine. Each fire table is handcrafted using Prism Hardscapes' custom patina finishing process, which guarantees a one-of-a-kind creation with subtle variation. The key valve ignition system offers additional control and safety, which is great for families with small children. You will need the key to unlock the system before engaging the gas. To use, simply turn the key to the on position and use a match lighter to light.

#### Includes

- One (1) Moderno 1 Fire Bowl PH-400
- Includes Lava Rock Fire Media
- Propane tanks sold separately