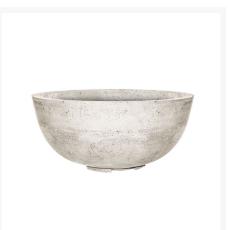

## **Short Description**

Moderno 1 Fire Bowl PH-400 by Prism Hardscapes

## Description

The Moderno 1 Fire Bowl (PH-400) by Prism Hardscapes will help you create an outdoor retreat with the perfect comfort and ambience. This fire pit functions as both a beautiful centerpiece and a stylish source of heat for any backyard, patio, or lounging area. Its durable Glass Fiber Reinforced Concrete frame and stainless steel components are made to last across all seasons, rain or shine. Each fire table is handcrafted using Prism Hardscapes' custom patina finishing process, which guarantees a one-of-a-kind creation with subtle variation. The key valve ignition system offers additional control and safety, which is great for families with small children. You will need the key to unlock the system before engaging the gas. To use, simply turn the key to the on position and use a match lighter to light.