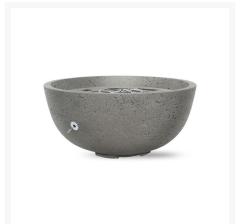

## **Short Description**

Moderno 1 Fire Bowl PH-400 by Prism Hardscapes

## Description

The Moderno 1 Fire Bowl (PH-400) by Prism Hardscapes will help you create an outdoor retreat with the perfect comfort and ambience. This fire pit functions as both a beautiful centerpiece and a stylish source of heat for any backyard, patio, or lounging area. Its durable Glass Fiber Reinforced Concrete frame and stainless steel components are made to last across all seasons, rain or shine. Each fire table is handcrafted using Prism Hardscapes' custom patina finishing process, which guarantees a one-of-a-kind creation with subtle variation. The key valve ignition system offers additional control and safety, which is great for families with small children. You will need the key to unlock the system before engaging the gas. To use, simply turn the key to the on position and use a match lighter to light.