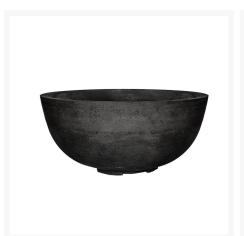

## **Short Description**

Moderno 1 Fire Bowl PH-400 by Prism Hardscapes

## Description

The Moderno 1 Fire Bowl (PH-400) by Prism Hardscapes will help you create an outdoor retreat with the perfect comfort and ambience. This fire pit functions as both a beautiful centerpiece and a stylish source of heat for any backyard, patio, or lounging area. Its durable Glass Fiber Reinforced Concrete frame and stainless steel components are made to last across all seasons, rain or shine. Each fire table is handcrafted using Prism Hardscapes' custom patina finishing process, which guarantees a one-of-a-kind creation with subtle variation. The key valve ignition system offers additional control and safety, which is great for families with small children. You will need the key to unlock the system before engaging the gas. To use, simply turn the key to the on position and use a match lighter to light.