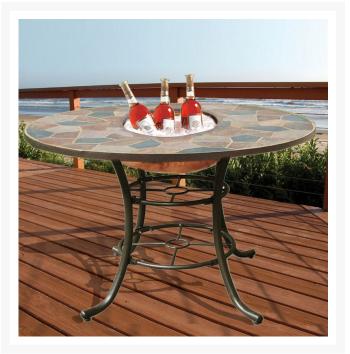

### Description

The Austin Party Table includes three special inserts to fit your every party needs in a table. Combining nature~'s hardy slate and a substantial wrought-iron powder-coated frame makes this an easy-to-maintain outdoor accessory. A cast iron fire pit bowl gives you warmth during those chilly nights outdoors. Another copperized steel ice basin makes the Austin table double as a ice cooler for keeping drinks and foods cold during backyard entertaining. For dining alfresco, the Austin table also includes a mosaic slate insert with an umbrella hole to complete the versatility of this beautiful table.

#### Features

- Comes with three different center inserts
- 20-inch cast iron firepit bowl
- 20-inch copperized steel ice basin
- 20-inch mosaic slate insert
- Wrought-iron frame

SKU