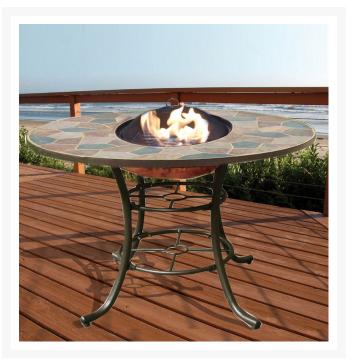

### Description

The Austin Party Table includes three special inserts to fit your every party needs in a table. Combining nature~'s hardy slate and a substantial wrought-iron powder-coated frame makes this an easy-to-maintain outdoor accessory. A cast iron fire pit bowl gives you warmth during those chilly nights outdoors. Another copperized steel ice basin makes the Austin table double as a ice cooler for keeping drinks and foods cold during backyard entertaining. For dining alfresco, the Austin table also includes a mosaic slate insert with an umbrella hole to complete the versatility of this beautiful table.

#### Features

- Comes with three different center inserts
- 20-inch cast iron firepit bowl
- 20-inch copperized steel ice basin
- 20-inch mosaic slate insert
- Wrought-iron frame

SKU