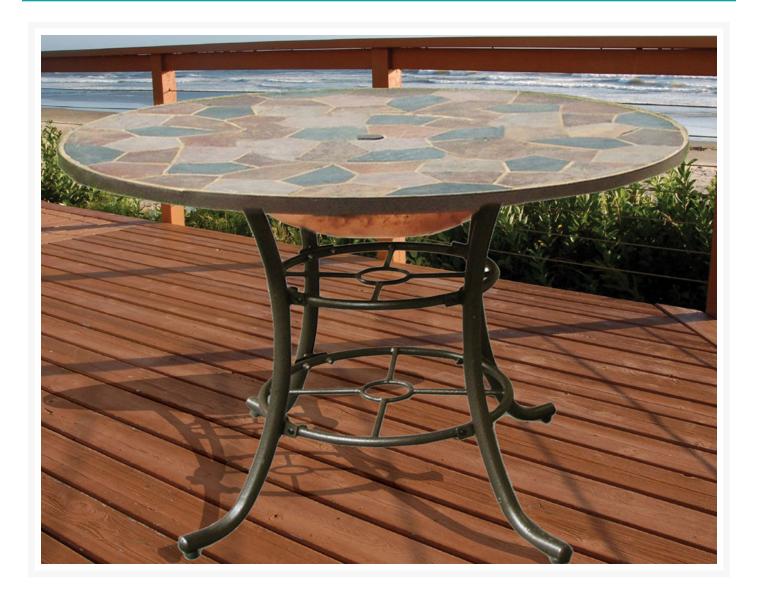

### Description

The Austin Party Table includes three special inserts to fit your every party needs in a table. Combining nature~'s hardy slate and a substantial wrought-iron powder-coated frame makes this an easy-to-maintain outdoor accessory. A cast iron fire pit bowl gives you warmth during those chilly nights outdoors. Another copperized steel ice basin makes the Austin table double as a ice cooler for keeping drinks and foods cold during backyard entertaining. For dining alfresco, the Austin table also includes a mosaic slate insert with an umbrella hole to complete the versatility of this beautiful table.

#### Dimensions

• Table: 43"L x 43"W x 28"H (79 lbs.)

#### Features

- Comes with three different center inserts
- 20-inch cast iron firepit bowl
- 20-inch copperized steel ice basin
- 20-inch mosaic slate insert
- Wrought-iron frame

SKU

# Austin 43" Round 3-In-1 Dining Table

was \$799.00 Special Price \$645.00