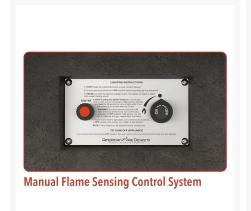

## About Manual Flame Sensing Control System

Match-lit, thermocouple equipped control with flame sensing recognition and manual flame height adjustment. The BTU rating with Manual Flame Sensing Control System is 65,000(NG) or 65,000(LP).