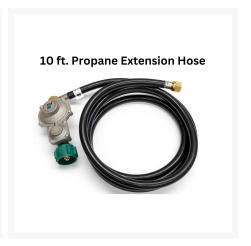

#### **Features**

- Handcrafted from innovative Glass Fiber Reinforced Concrete (GFRC) made in USA
- GFRC derives its strength from portion of alkali-resistant glass fiber and acrylic polymer blended into durable concrete to withstand the outdoor elements
- Stainless steel burner is durable and weather-resistant
- Adjustable flame height for comfortable dining
- Available in natural gas or liquid propane
- Can accommodate a 5 gal. LP tank inside the unit (tank not included)
- Gas will shut-off automatically if the thermocouple does not sense the presence of flame, ensuring increased safety