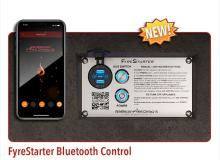

## About FyreStarter Bluetooth Control

Introducing the new ON/OFF-High/Low electronic system for American Fyre Designs fire features, controlled conveniently through your smartphone. Simply download the app, and you're good to go. Firetables with FyreStarter Bluetooth Control require 110V AC power, while Firebowls and Fire Pits require 120AC power (include A and C USB ports). The BTU rating with FyreStarter Bluetooth Control is 75,000(NG) or 75,000(LP).