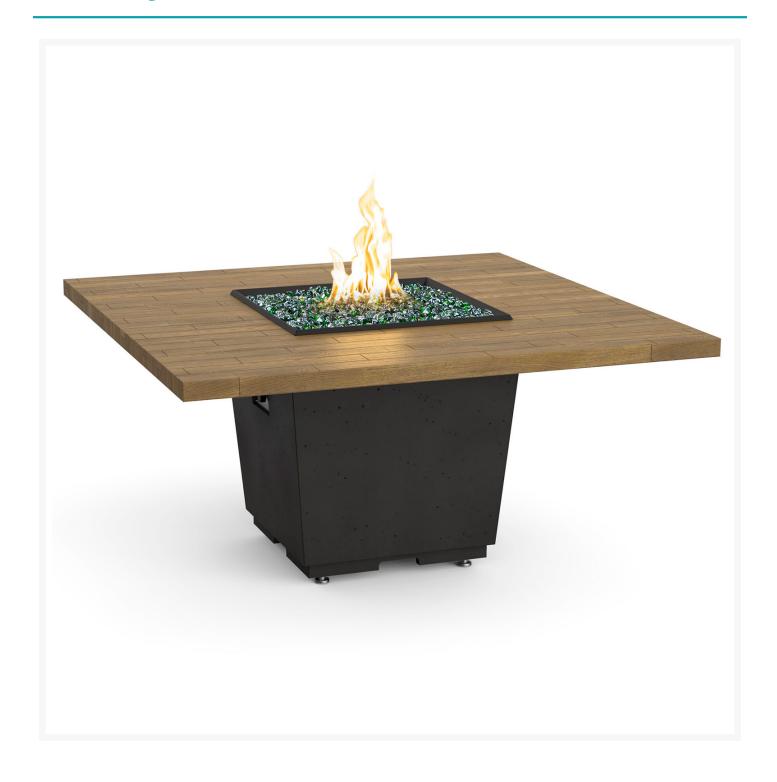

# **Short Description**

Cosmopolitan 60" Square Reclaimed Wood Dining Firetable 642-BA by American Fyre Designs

# Description

Transform your outdoor living area into a haven of modern sophistication with the Cosmopolitan 60" Square Reclaimed Wood Dining Firetable (642-BA) by American Fyre Designs. Its sleek and contemporary design exudes elegance, accentuating your space with a captivating touch. Whether you're unwinding with a glass of wine or indulging in a delightful dinner, this tall firetable offers both warmth and ambiance for unforgettable moments with family and friends. Meticulously handcrafted from glass fiber reinforced concrete (GFRC), it promises enduring quality and style. Fuel your gatherings with the convenience of Natural Gas or a self-contained Propane tank, with the added benefit of most models featuring a removable door to house a 5-gallon propane tank.

#### **Dimensions**

- 60"W x 60"D x 29"H (360 lbs.)
- Star Burner Diameter: 16"