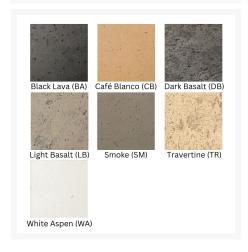

#### **Features**

- Handcrafted from innovative Glass Fiber Reinforced Concrete (GFRC) made in USA
- GFRC derives its strength from portion of alkali-resistant glass fiber and acrylic polymer blended into durable concrete to withstand the outdoor elements
- Stainless steel burner is durable and weather-resistant
- Adjustable flame height for comfortable dining
- Available in natural gas or liquid propane
- Cannot accommodate a propane tank inside the unit
- Gas will shut-off automatically if the thermocouple does not sense the presence of flame, ensuring increased safety.