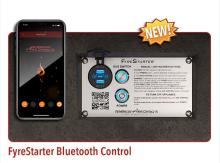

### About FyreStarter Bluetooth Control

Introducing the new ON/OFF-High/Low electronic system for American Fyre Designs fire features, controlled conveniently through your smartphone. Simply download the app, and you're good to go. Firetables with FyreStarter Bluetooth Control require 110V AC power, while Firebowls and Fire Pits require 120AC power (include A and C USB ports). The BTU rating with FyreStarter Bluetooth Control is 65,000(NG) or 65,000(LP).