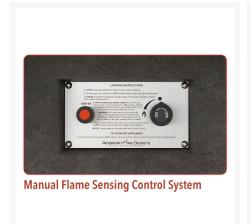

### About Manual Flame Sensing Control System

Match-lit, thermocouple equipped control with flame sensing recognition and manual flame height adjustment. The BTU rating with Manual Flame Sensing Control System is 60,000(NG) or 60,000(LP).