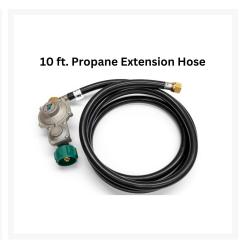

#### **Features**

- Handcrafted from innovative Glass Fiber Reinforced Concrete (GFRC) made in USA
- GFRC derives its strength from portion of alkali-resistant glass fiber and acrylic polymer blended into durable concrete to withstand the outdoor elements
- Stainless steel burner is durable and weather-resistant
- Adjustable flame height for comfortable dining
- Available in natural gas or liquid propane
- Cannot accommodate a propane tank inside the unit
- Gas will shut-off automatically if the thermocouple does not sense the presence of flame, ensuring increased safety.