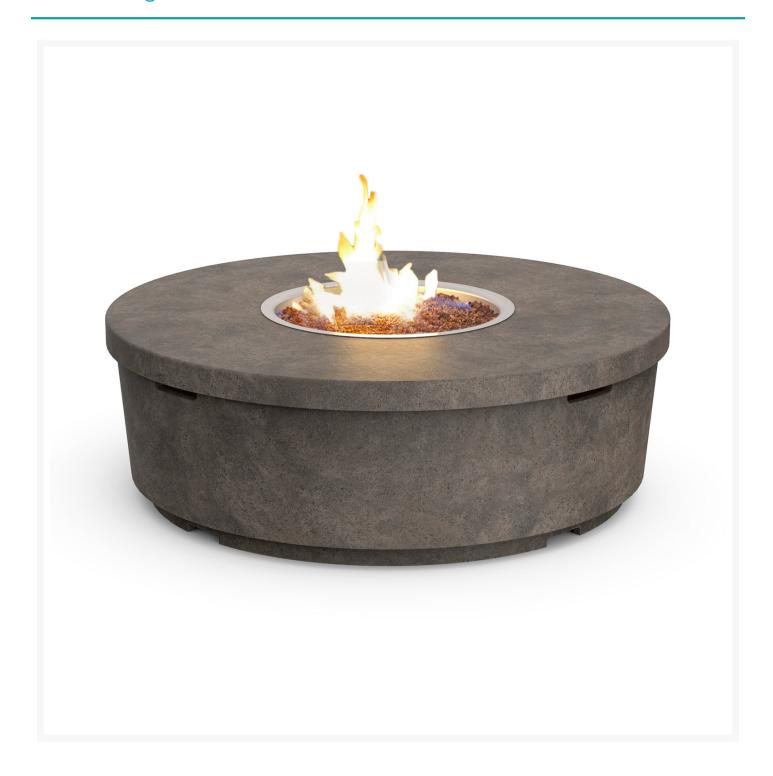

# **Short Description**

Contempo 47" Round Firetable 782 by American Fyre Designs

# Description

Indulge in the ultimate outdoor dining and relaxation experience with the Contempo 47" Round Firetable (782) by American Fyre Designs. Imbuing your gatherings with a captivating ambiance, this masterpiece becomes the perfect setting to relish an al fresco meal or sip cocktails while staying warm against the evening chill. Meticulously handcrafted from glass fiber reinforced concrete (GFRC), its impeccable design showcases both durability and modern elegance. With a manual flame sensing control system, match lit with a flame sensing thermocouple, and manual flame height adjustment, you have complete control over the enchanting flame.

#### **Dimensions**

- 47"W x 47"D x 15.5"H (200 lbs.)
- Star Burner Diameter: 12"