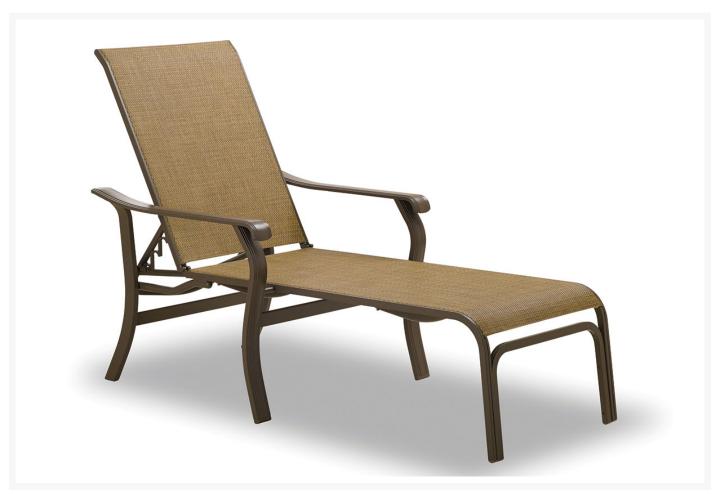

## **Short Description**

The Villa Sling Lay-Flat Chaise (6V2) by Telescope Casual is constructed of tubular and solid wrought aluminum and available with an array of exciting sling fabrics.

## Description

The Villa Sling Lay-Flat Chaise (6V2) by Telescope Casual is constructed of tubular and solid wrought aluminum and available with an array of exciting sling fabrics. The Villa Sling Collection features classic lines and substantial proportions, making it a perfect complement to any patio or lanai. The collection coordinates nicely with our Villa Cushion Collection. Made from extremely durable 100% powdercoated aluminum frame. Combined with the high quality stainless steel hardware, this chair will not rust, crack, or peel. Made in the USA by Telescope Casual, an American furniture manufacturer since 1903.

#### **Dimensions**

• Chaise: 32"W x 78.5"D x 42"H (31 lbs.)

• Seat Height: 16"

#### **Features**

- Made by Telescope Casual
- Double-support bar system
- 100% Recyclable aluminum frame
- Powder-coated finish
- Durable, replaceable sling fabric
- Made in the USA
- 15 Years Residential Warranty
- 5 Years Commercial Warranty