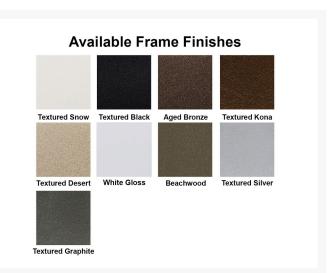

#### Frame Finish Options:

• Aged Bronze: 6V2A

• Gloss White: 6V25

• Textured Beachwood: 6V2J

• Textured Black: 6V28

• Textured Desert: 6V2D

• Textured Graphite: 6V2T

• Textured Kona: 6V2K

• Textured Silver: 6V2L