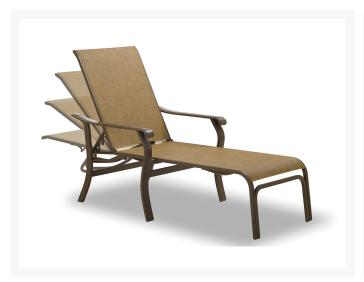

#### **Features**

- Made by Telescope Casual
- Double-support bar system
- 100% Recyclable aluminum frame
- Powder-coated finish
- Durable, replaceable sling fabric
- Made in the USA
- 15 Years Residential Warranty
- 5 Years Commercial Warranty