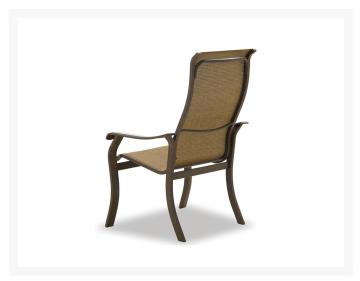

## **Short Description**

The Villa High-Back Sling Arm Chair (6V1) by Telescope Casual is constructed of tubular and solid wrought aluminum and available with an array of exciting sling fabrics.

### Description

The Villa High-Back Sling Arm Chair (6V1) by Telescope Casual is constructed of tubular and solid wrought aluminum and available with an array of exciting sling fabrics. The Villa Sling Collection features classic lines and substantial proportions, making it a perfect complement to any patio or lanai. The collection coordinates nicely with our Villa Cushion Collection. Made from extremely durable 100% powdercoated aluminum frame. Combined with the high quality stainless steel hardware, this chair will not rust, crack, or peel. Made in the USA by Telescope Casual, an American furniture manufacturer since 1903.

#### Includes

• One (1) Villa High-Back Arm Chair