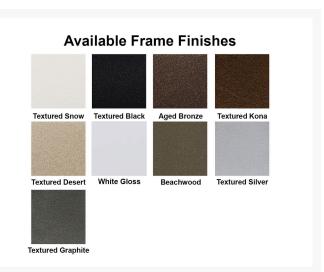

#### Frame Finish Options:

• Aged Bronze: 6V1A

• Gloss White: 6V15

• Textured Beachwood: 6V1I

• Textured Black: 6V18

Textured Desert: 6V1D

• Textured Graphite: 6V1T

• Textured Kona: 6V1K

• Textured Silver: 6V1L