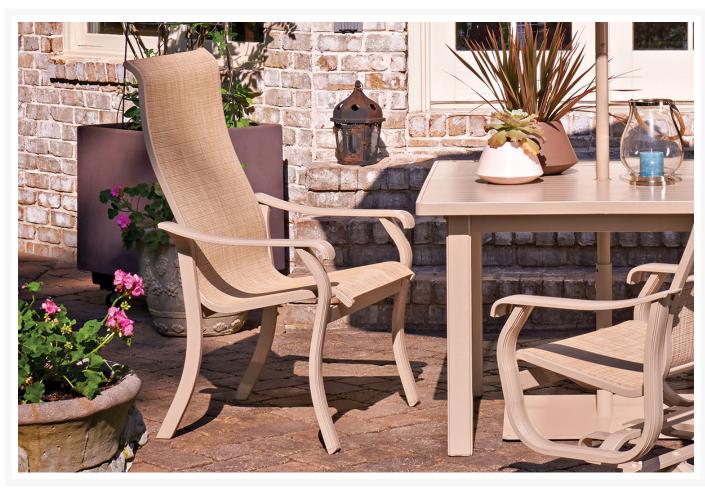

## **Short Description**

The Villa High-Back Sling Arm Chair (6V1) by Telescope Casual is constructed of tubular and solid wrought aluminum and available with an array of exciting sling fabrics.

### Description

The Villa High-Back Sling Arm Chair (6V1) by Telescope Casual is constructed of tubular and solid wrought aluminum and available with an array of exciting sling fabrics. The Villa Sling Collection features classic lines and substantial proportions, making it a perfect complement to any patio or lanai. The collection coordinates nicely with our Villa Cushion Collection. Made from extremely durable 100% powdercoated aluminum frame. Combined with the high quality stainless steel hardware, this chair will not rust, crack, or peel. Made in the USA by Telescope Casual, an American furniture manufacturer since 1903.

#### **Dimensions**

• Chair: 29.5"W x 29"D x 44"H (20 lbs.)

• Seat Height: 18"