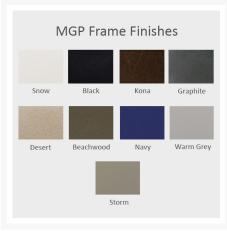

#### **Features**

- Marine grade polymer frame (MGP) will not crack, rot, or separate
- MGP is impervious to moisture, so will not absorb fresh water or salt water
- Synthetic lumber is solid color all the way through
- Includes high quality stainless steel hardware

- Sling fabric is comfortable, quick-drying and low maintenance
- MGP is made with more than 30% recycled resin and can be recycled
- Made in the USA
- Assembly Required