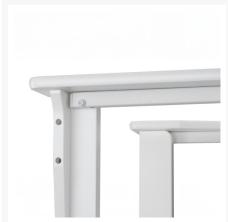

#### **Features**

- Marine grade polymer frame (MGP) will not crack, rot, or separate
- MGP is impervious to moisture, so will not absorb fresh water or salt water
- Synthetic lumber is solid color all the way through
- Includes high quality stainless steel hardware