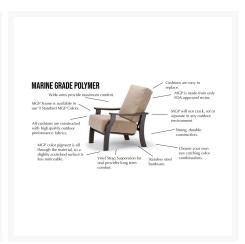

#### **Features**

- Marine grade polymer frame (MGP) will not crack, rot, or separate
- MGP is impervious to moisture, so will not absorb fresh water or salt water
- Synthetic lumber is solid color all the way through
- Includes high quality stainless steel hardware

- Sling fabric is comfortable, quick-drying and low maintenance
- MGP is made with more than 30% recycled resin and can be recycled
- Made in the USA
- Assembly Required