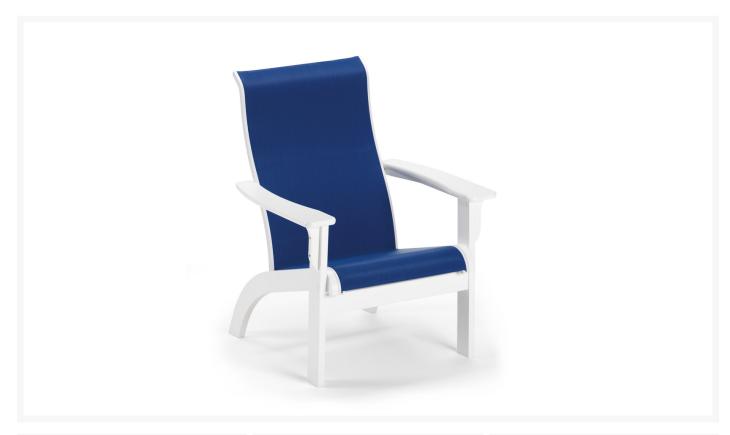

### **Short Description**

Adirondack MGP Sling Chat Arm Chair 9A70 by Telescope Casual

## Description

The Adirondack MGP Sling Chat Arm Chair (9A70) by Telescope Casual

#### **Features**

- Marine grade polymer frame (MGP) will not crack, rot, or separate
- MGP is impervious to moisture, so will not absorb fresh water or salt water
- Synthetic lumber is solid color all the way through
- Includes high quality stainless steel hardware

- Sling fabric is comfortable, quick-drying and low maintenance
- MGP is made with more than 30% recycled resin and can be recycled
- Made in the USA
- Assembly Required