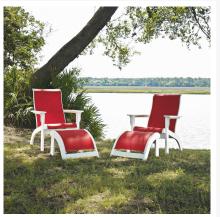

### **Short Description**

Adirondack MGP Sling Chat Arm Chair 9A70 by Telescope Casual

## Description

The Adirondack MGP Sling Chat Arm Chair (9A70) by Telescope Casual

#### Dimensions

- 30.75" W x 29.5" D x 38.5" H (24 lbs.)
- Seat Height: 16"Arm Height: 24"
- 9