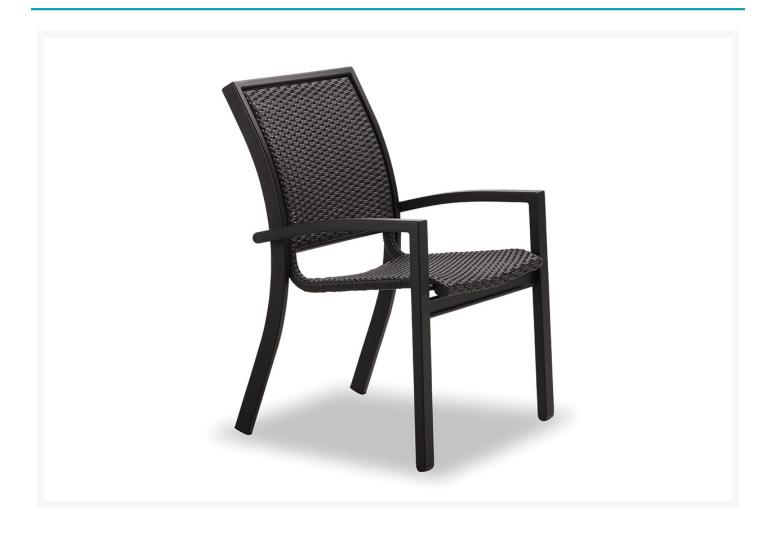

## **Short Description**

Simple and comfortable, the Kendall Wicker Cafe Chair (9W1) by Telescope Casual combines durable outdoor materials to create an attractive and functional piece of outdoor furniture.

## Description

Simple and comfortable, the Kendall Wicker Cafe Chair (9W1) by Telescope Casual combines durable outdoor materials to create an attractive and functional piece of outdoor furniture. Perfect for either commercial or residential settings, the extremely tough 100% powdercoated aluminum frame will not rust, crack, or peel. The seat and back offer a unique look thanks to the inset synthetic wicker. Create your own look thanks to the available frame and wicker finish options. Stackable for efficient storage. Made in the USA by Telescope Casual, an American furniture manufacturer since 1903.