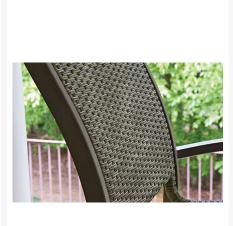

## Description

Simple and comfortable, the Kendall Wicker Cafe Chair (9W1) by Telescope Casual combines durable outdoor materials to create an attractive and functional piece of outdoor furniture. Perfect for either commercial or residential settings, the extremely tough 100% powdercoated aluminum frame will not rust, crack, or peel. The seat and back offer a unique look thanks to the inset synthetic wicker. Create your own look thanks to the available frame and wicker finish options. Stackable for efficient storage. Made in the USA by Telescope Casual, an American furniture manufacturer since 1903.

#### **Features**

- Made in the USA by Telescope Casual
- 100% Recyclable aluminum frame
- Durable Synthetic Wicker
- High Quality Stainless Steel Hardware
- Wicker is replaceable if damaged or to create a new look
- Made of recyclable materials