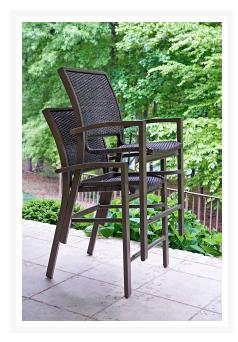

**Patio Productions San Diego** 

2161 Hancock St

San Diego, CA 92110

Phone: 1-888-947-4449

# **Product Images**









## **Short Description**

Simple and comfortable, the Kendall Wicker Cafe Chair (9W1) by Telescope Casual combines durable outdoor materials to create an attractive and functional piece of outdoor furniture.

## Description

Simple and comfortable, the Kendall Wicker Cafe Chair (9W1) by Telescope Casual combines durable outdoor materials to create an attractive and functional piece of outdoor furniture. Perfect for either commercial or residential settings, the extremely tough 100% powdercoated aluminum frame will not rust, crack, or peel. The seat and back offer a unique look thanks to the inset synthetic wicker. Create your own look thanks to the available frame and wicker finish options. Stackable for efficient storage. Made in the USA by Telescope Casual, an American furniture ma