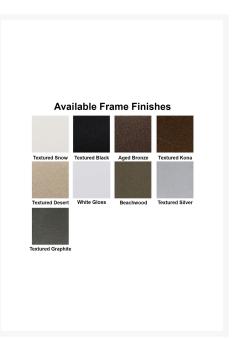

### Available Frame Finishes

Aged Bronze: 9W1AGloss White: 9W15

• Textured Beachwood: 9W1J

Textured Black: 9W18
Textured Desert: 9W1D
Textured Graphite: 9W1T
Textured Kona: 9W1K
Textured Silver: 9W1L