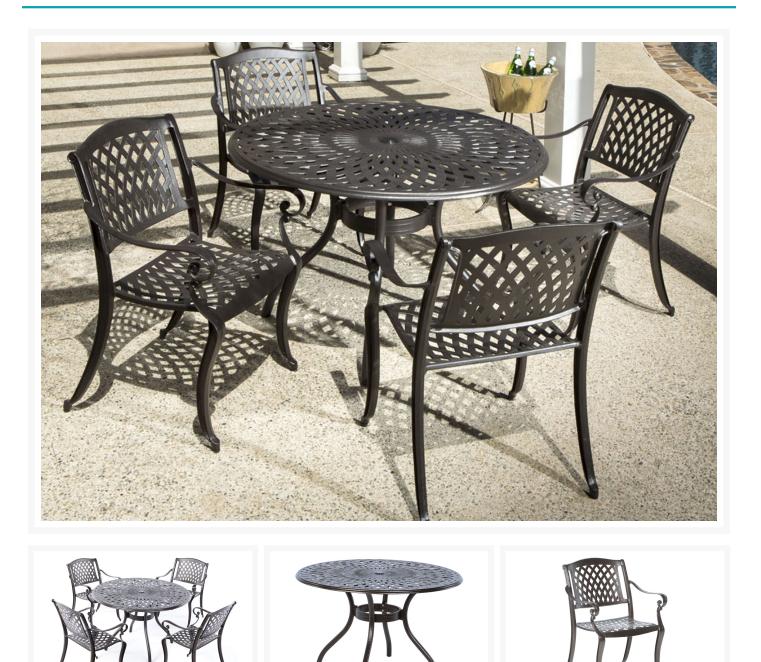

### Short Description

The Westbury Cast Aluminum Dining Set with 48" Rd. table (56-1301) by Alfresco Home is made to last thanks to the durable cast aluminum frame and powder coat finish.

### Description

The Westbury Cast Aluminum Dining Set with 48" Rd. table (56-1301) by Alfresco Home is made to last thanks to the durable cast aluminum frame and powder coat finish. The attractive dining table features an elegant weave pattern. Chairs are stackable and can be conveniently put away when not in use. Generously sized for comfort, no cushion is necessary.

#### Includes

- Four (4) Westbury Stackable Dining Chairs
- One (1) 48" Round Dining Table with Umbrella Hole

#### Dimensions

- Dining Chairs: 26"L x 23.5"W x 35.5"H (15 lbs)
- Dining Table: 48"L x 48"W x 30"H (50 lbs)

#### Features

- Cast aluminum frame with weather resistant powder coat paint finish
- Generously sized stackable dining chairs are designed for comfort. No cushion needed!
- Chairs are fully welded, no assembly required.
- Leveling foot pegs adjust to accommodate uneven surfaces.
- Table top has an attractive weave pattern and includes an umbrella hole that will accommodate umbrella poles up to 1.5" diameter.