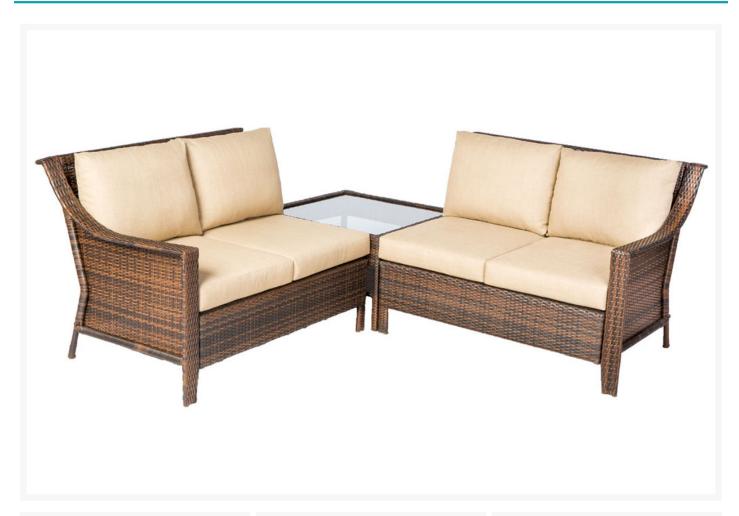

## **Short Description**

The Logan All Weather Wicker Deep Seating Sectional Set (43-1278) by Alfresco Home is designed for comfort and functionality thanks to the deep seating and modular design.

## **Description**

The Logan All Weather Wicker Deep Seating Sectional Set (43-1278) by Alfresco Home is designed for comfort and functionality thanks to the deep seating and modular design. This outdoor sectional comes complete with seat and back cushions made from durable olefin fabric. The generously sized deep seating makes it perfect for laying back and relaxing on your modern patio.

#### Includes

- One (1) Logan Sectional Left Arm Loveseat
- One (1) Logan Sectional Right Arm Loveseat
- One (1) Logan 30" Square Coffee Table with Glass Top