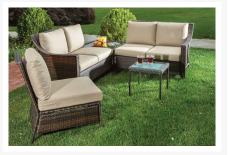

## **Short Description**

The Logan All Weather Wicker Deep Seating Sectional Set (43-1278) by Alfresco Home is designed for comfort and functionality thanks to the deep seating and modular design.

## **Description**

The Logan All Weather Wicker Deep Seating Sectional Set (43-1278) by Alfresco Home is designed for comfort and functionality thanks to the deep seating and modular design. This outdoor sectional comes complete with seat and back cushions made from durable olefin fabric. The generously sized deep seating makes it perfect for laying back and relaxing on your modern patio.