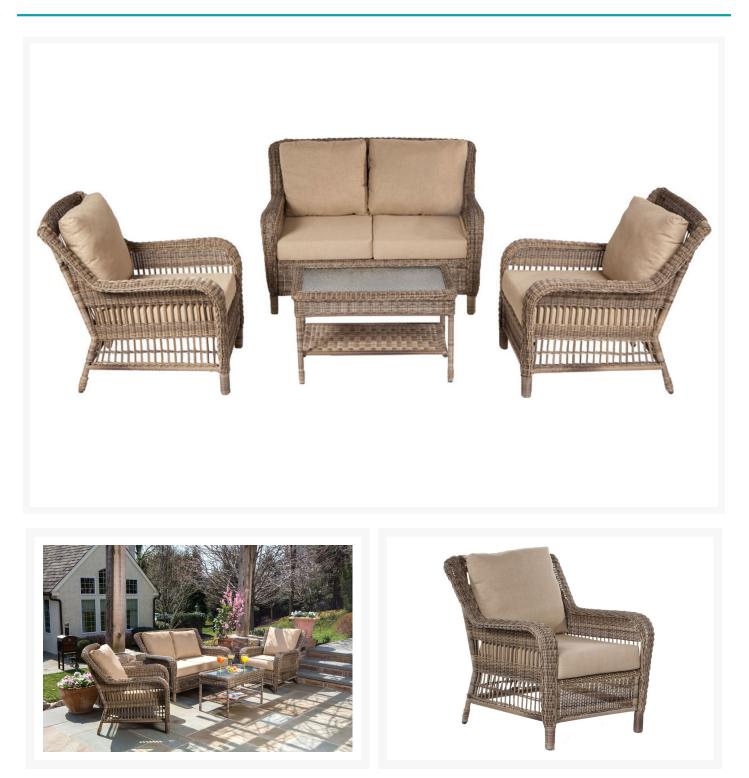

### Description

The Cotswold Deep Seating Conversation Set by Alfresco Home features generously sized deep seating for luxurious comfort and relaxation. Made with all weather wicker woven over a powder coated steel frame, this outdoor sofa set is made to look good on your patio for years to come. Lounge chairs and loveseat come complete with outdoor cushions made from durable olefin fabric.

Includes

- One (1) Cotswold Loveseat with Cushions
- Two (2) Cotswold Lounge Chair with Cushions
- One (1) Cotswold Glass Top Coffee Table