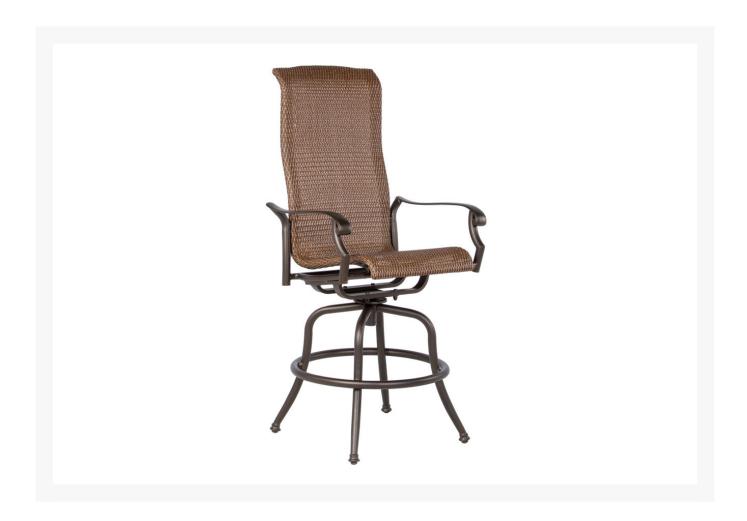

#### Includes

- Four (4) Naples Cast Aluminum Bar Height Swivel Arm Chair
- One (1) Weave 42" Round Cast Aluminum Bar Height Table w/ Umbrella Hole

#### **Dimensions**

• Dining Swivel Rocker: 29"L x 28"W x 54"H (104 lbs)

• Dining Table: 42"L x 42"W x 41"H (51 lbs)

#### Features

- Antique Bronze finish
- Durable aluminum frame construction with stainless steel hardware
- Baked on powdercoated frame finish
- Chairs are stackable for easy storage
- Adjustable feet levelers