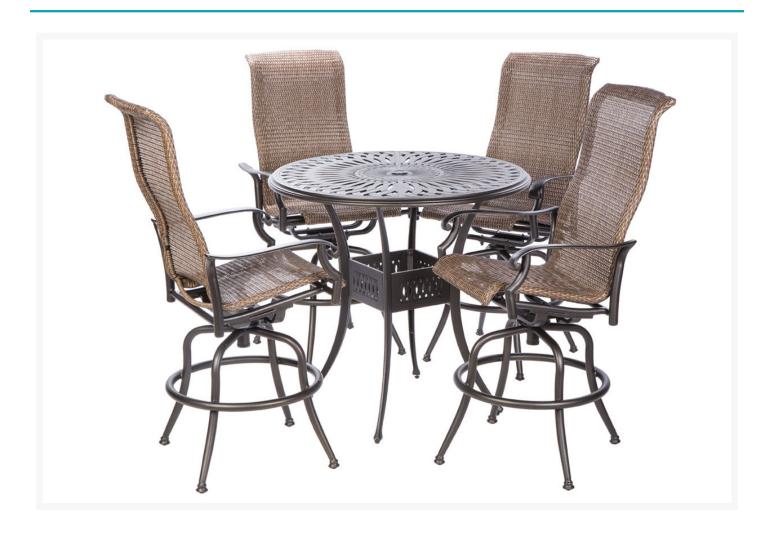

## **Short Description**

The Naples Bar Height Set with 42" Round Cast Aluminum Table and 4 Bar Height Swivel Arm Chairs (22-3008) by Alfresco Home features an elegant cast bar table with interlocking weave pattern.

### Description

The Naples Bar Height Set with 42" Round Cast Aluminum Table and 4 Bar Height Swivel Arm Chairs (22-3008) by Alfresco Home features an elegant cast bar table with interlocking weave pattern. The table matches perfectly against the ornate details of the high back swivel rockers. The high back chairs offer supportive comfort from your lower back all the way to your neck and head. A stylish and relaxing aluminum bar set for your patio.

#### Includes

- Four (4) Naples Cast Aluminum Bar Height Swivel Arm Chair
- One (1) Weave 42" Round Cast Aluminum Bar Height Table w/ Umbrella Hole

#### **Dimensions**

• Dining Swivel Rocker: 29"L x 28"W x 54"H (104 lbs)

• Dining Table: 42"L x 42"W x 41"H (51 lbs)

#### Features

- Antique Bronze finish
- Durable aluminum frame construction with stainless steel hardware
- Baked on powdercoated frame finish
- Chairs are stackable for easy storage
- Adjustable feet levelers