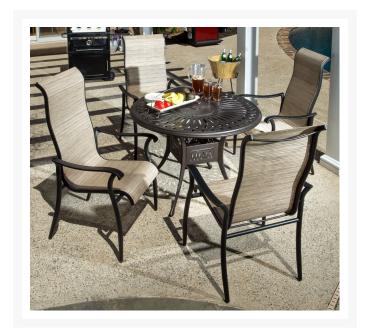

## **Short Description**

The Charter Sling Dining Set with 42" Rd. Cast Aluminum Table and 4 Stackable Dining Arm Chairs (22-3005) by Alfresco Home maximizes comfort and durability thanks to the rust-proof aluminum frames and supportive sling material.

## Description

The Charter Sling Dining Set with 42" Rd. Cast Aluminum Table and 4 Stackable Dining Arm Chairs (22-3005) by Alfresco Home maximizes comfort and durability thanks to the rust-proof aluminum frames and supportive sling material. The outdoor dining table features an attractive weave pattern and convenient umbrella hole for relaxing in the shade. The soft curved lines of the high back dining chairs match beautifully. An elegant patio dining set for enjoying tasty meals with family and friends.

#### Includes

- Four (4) Charter Hi-Back Sling Cast Stackable Dining Arm Chair
- One (1) Florentine 42" Round Dining Table w/ Umbrella Hole