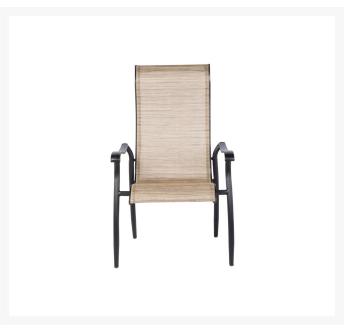

#### Includes

- Four (4) Charter Hi-Back Sling Cast Stackable Dining Arm Chair
- One (1) Florentine 42" Round Dining Table w/ Umbrella Hole

#### Dimensions

- Dining Arm Chairs: 26"L x 29"W x 44"H (85 lbs)
- Dining Table: 42"L x 42"W x 29"H (44 lbs)

#### **Features**

- Antique Bronze finish
- Durable aluminum frame construction with stainless steel hardware
- Baked on powdercoated frame finish
- Chairs are stackable for easy storage

• Adjustable feet levelers