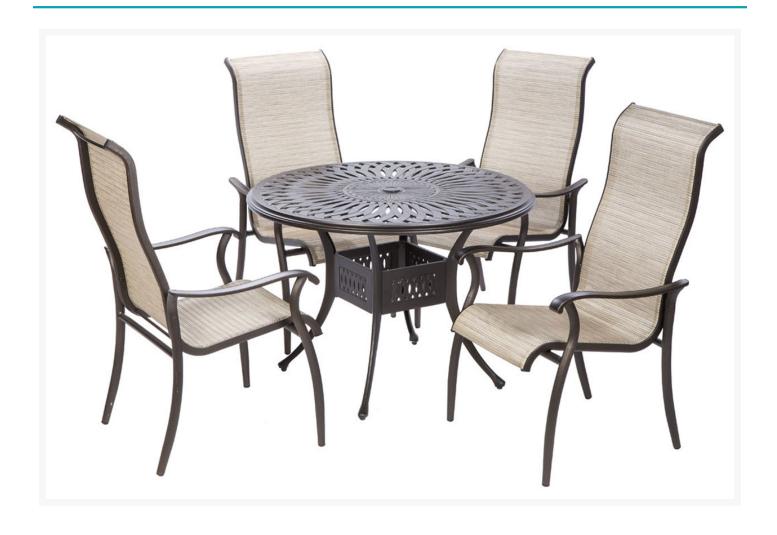

## **Short Description**

The Charter Sling Dining Set with 42" Rd. Cast Aluminum Table and 4 Stackable Dining Arm Chairs (22-3005) by Alfresco Home maximizes comfort and durability thanks to the rust-proof aluminum frames and supportive sling material.

## Description

The Charter Sling Dining Set with 42" Rd. Cast Aluminum Table and 4 Stackable Dining Arm Chairs (22-3005) by Alfresco Home maximizes comfort and durability thanks to the rust-proof aluminum frames and supportive sling material. The outdoor dining table features an attractive weave pattern and convenient umbrella hole for relaxing in the shade. The soft curved lines of the high back dining chairs match beautifully. An elegant patio dining set for enjoying tasty meals with family and friends.

#### Includes

- Four (4) Charter Hi-Back Sling Cast Stackable Dining Arm Chair
- One (1) Florentine 42" Round Dining Table w/ Umbrella Hole

#### Dimensions

- Dining Arm Chairs: 26"L x 29"W x 44"H (85 lbs)
- Dining Table: 42"L x 42"W x 29"H (44 lbs)

#### **Features**

- Antique Bronze finish
- Durable aluminum frame construction with stainless steel hardware
- Baked on powdercoated frame finish
- Chairs are stackable for easy storage

• Adjustable feet levelers