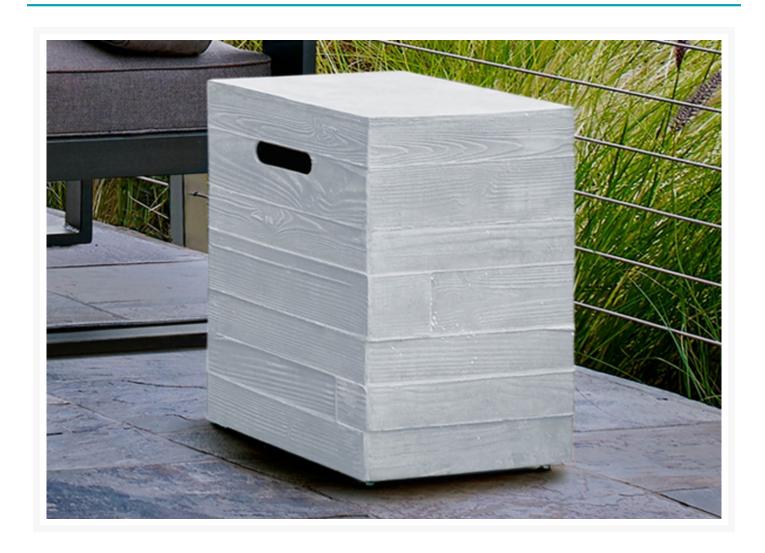

## **Short Description**

The Board Form Tank Cover (11804) by Real Flame features features an attractive Faux Wood finish. A stylish propane tank cover for your outdoor needs. Inspired by architectural cast concrete, the Board Form Collection features a unique and highly detailed texture from hand built wooden molds.

## Description

The Board Form Tank Cover (11804) by Real Flame features features an attractive Faux Wood finish. A stylish propane tank cover for your outdoor needs. Inspired by architectural cast concrete, the Board Form Collection features a unique and highly detailed texture from hand built wooden molds. The fiber enforced construction allows for a built in look at a fraction of the weight. Complete your outdoor space while concealing your 20 lb LP tank, sold separately. Its size also makes it perfect for placing in pairs as side tables.