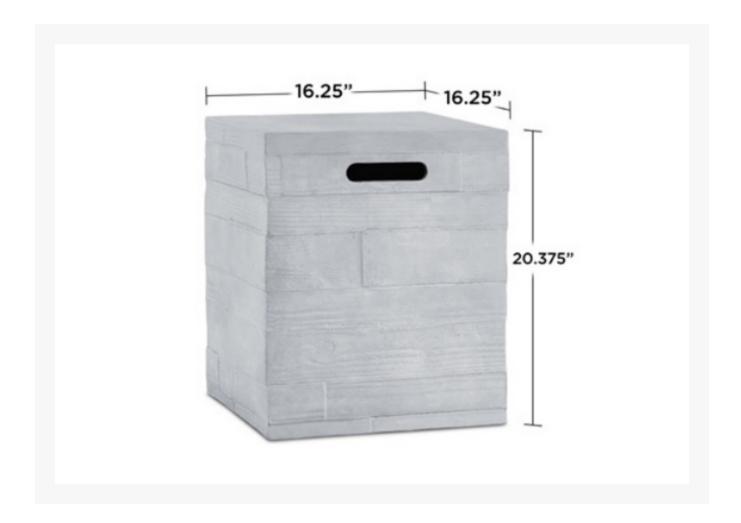

#### **Dimensions**

• Tank Cover: 16.25"L x 16.25"S x 20.25"H

• Weight: 31 lbs