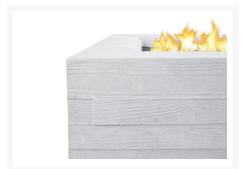

## Description

The Board Form Rectangle Fire Table (11800LP) by Real Flame is a stylish and attractive outdoor fire table for your modern patio. Inspired by architectural cast concrete, the Board Form collection features a unique and highly detailed texture from hand-built wooden molds. The Rectangle Fire Table, made of fiber-cast concrete, offers warmth and ambience with a maximum of 65,000 BTUs of heat. Features include push button ignition, leveling feet, black fireglass filler and vinyl cover. Complete your outdoor space with a matching tank cover that conceals your LP tank and can double as a side table. Accent further with coordinating LP or gel-fueled columns. Tank covers and columns sold separately.

#### **Features**

- Burns Liquid Propane, rated at up to 65,000 BTUs of heat
- Certified for use with standard 20lb LP tank, for up to 7 hours (high setting) or 20 hours (low setting) of burn time.
- Cast from tinted fiber-concrete and heavy gauge steel
- Limited Warranty: 2 years on fiber-concrete finish and all components
- Basic assembly required