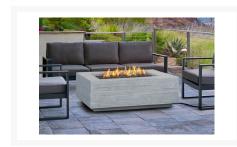

## **Short Description**

The Board Form Rectangle Fire Table (11800LP) by Real Flame is a stylish and attractive outdoor fire table for your modern patio. Inspired by architectural cast concrete, the Board Form collection features a unique and highly detailed texture from hand-built wooden molds. The Rectangle Fire Table, made of fiber-cast concrete, offers warmth and ambience with a maximum of 65,000 BTUs of heat.

## Description

The Board Form Rectangle Fire Table (11800LP) by Real Flame is a stylish and attractive outdoor fire table for your modern patio. Inspired by architectural cast concrete, the Board Form collection features a unique and highly detailed texture from hand-built wooden molds. The Rectangle Fire Table, made of fiber-cast concrete, offers warmth and ambience with a maximum of 65,000 BTUs of heat. Features include push button ignition, leveling feet, black fireglass filler and vinyl cover. Complete your outdoor space with a matching tank cover that conceals your LP tank and can double as a side table. Accent further with coordinating LP or gel-fueled columns. Tank covers and columns sold separately.