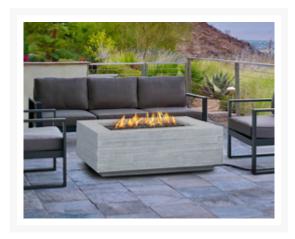

## **Short Description**

The Board Form Rectangle Fire Table (11800LP) by Real Flame is a stylish and attractive outdoor fire table for your modern patio. Inspired by architectural cast concrete, the Board Form collection features a unique and highly detailed texture from hand-built wooden molds. The Rectangle Fire Table, made of fiber-cast concrete, offers warmth and ambience with a maximum of 65,000 BTUs of heat.

## Description

The Board Form Rectangle Fire Table (11800LP) by Real Flame is a stylish and attractive outdoor fire table for your modern patio. Inspired by architectural cast concrete, the Board Form collection features a unique and highly detailed texture from hand-built wooden molds. The Rectangle Fire Table, made of fiber-cast concrete, offers warmth and ambience with a maximum of 65,000 BTUs of heat. Features include push button ignition, leveling feet, black fireglass filler and vinyl cover. Complete your outdoor space with a matching tank cover that conceals your LP tank and can double as a side table. Accent further with coordinating LP or gel-fueled columns. Tank covers and columns sold separately.