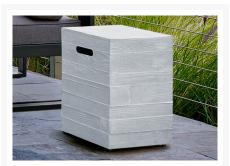

Patio Productions San Diego 2161 Hancock St

San Diego, CA 92110

Phone: 1-888-947-4449

# **Product Images**













## **Short Description**

The Board Form Rectangle Fire Table (11800LP) by Real Flame is a stylish and attractive outdoor fire table for your modern patio. Inspired by architectural cast concrete, the Board Form collection features a unique and highly detailed texture from hand-built wooden molds. The Rectangle Fire Table, made of fiber-cast concrete, offers warmth and ambience with a maximum of 65,000 BTUs of heat.

## Description

The Board Form Rectangle Fire Table (11800LP) by Real Flame is a stylish and attractive outdoor fire table for your modern patio. Inspired by architectural cast concrete, the Board Form collection features a unique and highly detailed texture from hand-built wooden molds. The Rectangle Fire Table, made of fiber-cast concrete, offers warmth and ambience