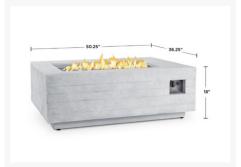

Patio Productions San Diego 2161 Hancock St

San Diego, CA 92110

Phone: 1-888-947-4449

# **Product Images**













## **Short Description**

The Board Form Rectangle Fire Table (11800LP) by Real Flame is a stylish and attractive outdoor fire table for your modern patio. Inspired by architectural cast concrete, the Board Form collection features a unique and highly detailed texture from hand-built wooden molds. The Rectangle Fire Table, made of fiber-cast concrete, offers warmth and ambience with a maximum of 65,000 BTUs of heat.

## Description

The Board Form Rectangle Fire Table (11800LP) by Real Flame is a stylish and attractive outdoor fire table for your modern patio. Inspired by architectural cast concrete, the Board Form collection features a unique and highly detailed texture from hand-built wooden molds. The Rectangle Fire Table, made of fiber-cast concrete, offers warmth and ambience wi