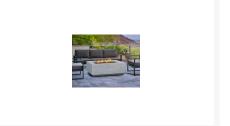

## **Short Description**

The Board Form Rectangle Fire Table (11800LP) by Real Flame is a stylish and attractive outdoor fire table for your modern patio. Inspired by architectural cast concrete, the Board Form collection features a unique and highly detailed texture from hand-built wooden molds. The Rectangle Fire Table, made of fiber-cast concrete, offers warmth and ambience with a maximum of 65,000 BTUs of heat.

## Description

The Board Form Rectangle Fire Table (11800LP) by Real Flame is a stylish and attractive outdoor fire table for your modern patio. Inspired by architectural cast concrete, the Board Form collection features a unique and highly detailed texture from hand-built wooden molds. The Rectangle Fire Table, made of fiber-cast concrete, offers warmth and ambience with a maximum of 65,000 BTUs of heat. Features include push button ignition, leveling feet, black fireglass filler and vinyl cover. Complete your outdoor space with a matching tank cover that conceals your LP tank and can double as a side table. Accent further with coordinating LP or gel-fueled columns. Tank covers and columns sold separately.