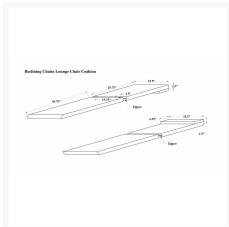

Phone: 1-888-947-4449



## **Product Images**









### **Short Description**

Chaise Lounge Cushion HL-CUSH-RCL by Harmonia Living

## Description

Freshen up your outdoor patio space with brand new replacement cushions by Harmonia Living. Cushions are made with quick-drying Polyurethane foam and wrapped in Dacron, which wicks away moisture. During construction, seams are reinforced with sturdy overlock stitching to prevent internal fraying and ensure longevity throughout years of use. Complete with zippered closures and Sunbrella, Outdura, or Revolution performance fabrics which help make every cushion distinctive, fade-resistance, and easy to clean.

#### Includes

• One (1) Chaise Lounge Cushion HL-CUSH-RCL

#### **Dimensions**

• 23.5"W x 73.5"D x 1.5"H (5 lbs.)

#### **Features**

- Cushions are made with quick-drying polyurethane f