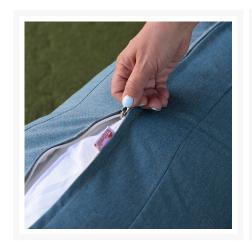

#### **Features**

- Cushions are made with quick-drying polyurethane foam and wrapped in dacron, which wicks away moisture
- Durable overlock stitching is used while constructing our cushions for reinforcement purposes and to prevent the fraying of internal fabric seams.
- Available in Sunbrella, Outdura and Revolution performance fabrics, which are distinctive, fade resistant and easy to clean
- Cushion cover comes with a zipper for easy removal
- A self-welt (seam piping) can be added for a tailored look
- Made in the USA

#### Care and Maintenance

Cushions & Outdoor Fabric: Cleaning your cushions on a regular basis will help prevent the build-up of dirt, which can generate mildew. Dirt and dust can be brushed off, and stains can be spot cleaned with mild soap and water, rinse, and allow the fabric to air dry. Cushion covers zip off and can be machine washed and air dried, do not put in the dryer. For tougher stains, visit the fabric manufacturer's website for additional recommendations. Tip: If your cushions are left out during a rainstorm, unzip and place the cushion on its side, zipper side down. This will allow the water to drain out quickly