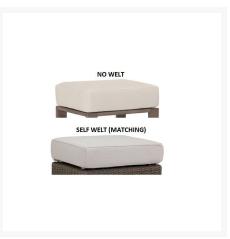

#### **Features**

- Cushions are made with quick-drying polyurethane foam and wrapped in dacron, which wicks away moisture
- Durable overlock stitching is used while constructing our cushions for reinforcement purposes and to prevent the fraying of internal fabric seams.
- Available in Sunbrella, Outdura and Revolution performance fabrics, which are distinctive, fade resistant and easy to clean
- Cushion cover comes with a zipper for easy removal
- A self-welt (seam piping) can be added for a tailored look
- Made in the USA