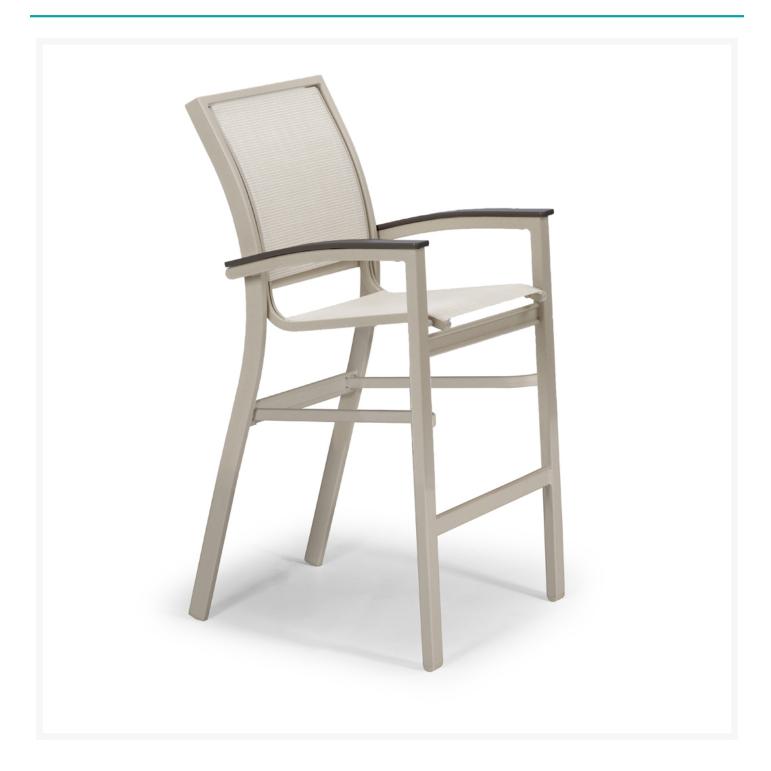

### **Short Description**

Bazza MGP/Aluminum Sling Stacking Balcony Height Cafe Chair Z080 by Telescope Casual

## Description

Create a cafe atmosphere in your own backyard with the Bazza MGP/Aluminum Sling Stacking Balcony Height Cafe Chair (Z080) by Telescope Casual . Pieces in the Bazza Collection are perfect for sitting back and sipping your morning coffee, or an evening glass of wine. This collection's modern look, striking armrests, and arched backs give it a unique visual appeal, while sturdy, all-weather construction ensures lasting performance across the seasons. The durable powder-coated aluminum frame, marine grade polymer seat, and strong, quick-drying sling fabric are made to endure in any outdoor setting, rain or shine.

#### **Dimensions**

• 26.5" W x 26.5" D x 43.5" H (14.5 lbs.)

Seat Height: 26"Arm Height: 32.25"Overall Length: 85 in

#### **Features**

• Powder-coated aluminum frame will not rust, peel, or crack

- Marine grade polymer (MGP) accents will not crack, rot, or separate; poly lumber is also impervious to water
- Synthetic lumber is solid color all the way through
- Includes high quality stainless steel hardware
- Sling fabric is comfortable, quick-drying and low maintenance
- Stackable design makes storage and transportation easy
- Aluminum frame can be recycled
- MGP is made with more than 30% recycled resin and can be recycled
- Made in the USA
- No Assembly Required