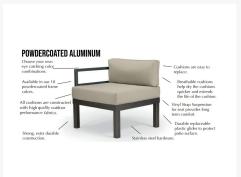

#### **Features**

• Powder-coated aluminum frame will not rust, peel, or crack

- Marine grade polymer (MGP) accents will not crack, rot, or separate; poly lumber is also impervious to water
- Synthetic lumber is solid color all the way through
- Includes high quality stainless steel hardware
- Sling fabric is comfortable, quick-drying and low maintenance
- Stackable design makes storage and transportation easy
- Aluminum frame can be recycled
- MGP is made with more than 30% recycled resin and can be recycled
- Made in the USA
- No Assembly Required

#### Warranty

The Telescope Casual warranty covers manufacturing defects; normal wear and tear is not included. With a little bit of care, your furniture will outlive the warranty by many years.

- Powder-coated aluminum frames and marine grade polymer frames are warranted to be free of structural failures or manufacturing defects for 15 years residential / 1 year commercial from the date of purchase.
- Wood furniture, cushions, slings and folding aluminum furniture are warranted to be free of manufacturing defects for 1 year from the date of purchase.