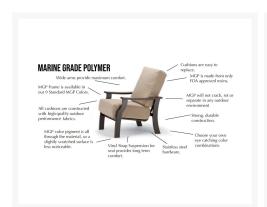

#### **Features**

• Powder-coated aluminum frame will not rust, peel, or crack

- Marine grade polymer (MGP) accents will not crack, rot, or separate; poly lumber is also impervious to water
- Synthetic lumber is solid color all the way through
- Includes high quality stainless steel hardware
- Sling fabric is comfortable, quick-drying and low maintenance
- Stackable design makes storage and transportation easy
- Aluminum frame can be recycled
- MGP is made with more than 30% recycled resin and can be recycled
- Made in the USA
- No Assembly Required

#### Warranty

The Telescope Casual warranty covers manufacturing defects; normal wear and tear is not included. With a little bit of care, your furniture will outlive the warranty by many years.

- Powder-coated aluminum frames and marine grade polymer frames are warranted to be free of structural failures or manufacturing defects for 15 years residential / 1 year commercial from the date of purchase.
- Wood furniture, cushions, slings and folding aluminum furniture are warranted to be free of manufacturing defects for 1 year from the date of purchase.