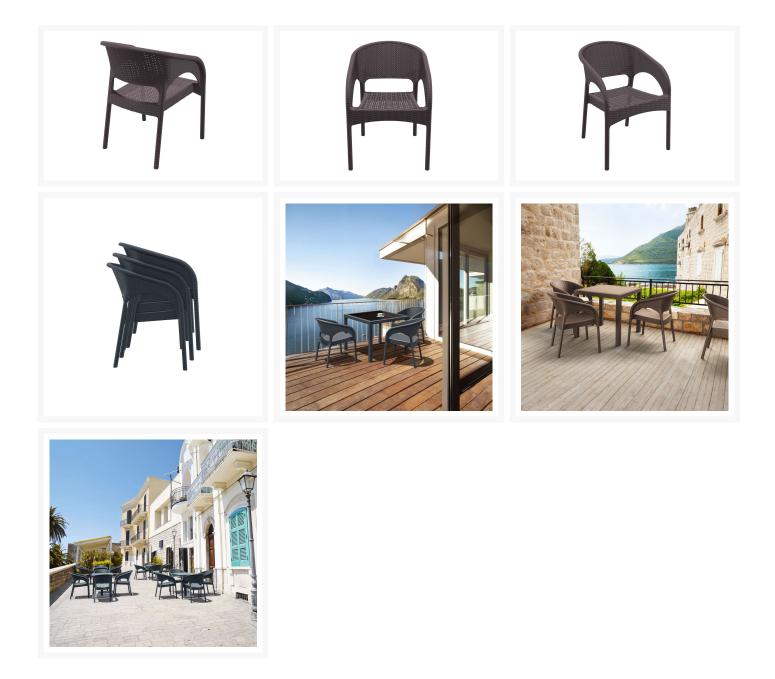

### Description

The Panama Dining Arm Chair (ISP808) by Compamia features an eye-catching look that will bring a fresh, modern feel to any outdoor space. Made with commercial grade resin polypropylene, Compamia chairs and tables are guaranteed to last. Resin is resistant to fading and harsh weather conditions, making it ideal for use in backyards, hotels and restaurants. Enjoy this chair's low-maintenance, stackable design around a matching dining table or next to the pool!

#### Features

- Frames are made using commercial grade resin polypropylene, which is strong and made for outdoor use
- Resin is resistant to fading, chlorine, salt water, stains and suntan oils
- Each leg has a non-skid rubber cap to keep your patio surface free from scratches
- Stackable chair design makes storage easy
- Cast wickerlook resin is all-weather and won't unravel over time
- NO Assembly Required