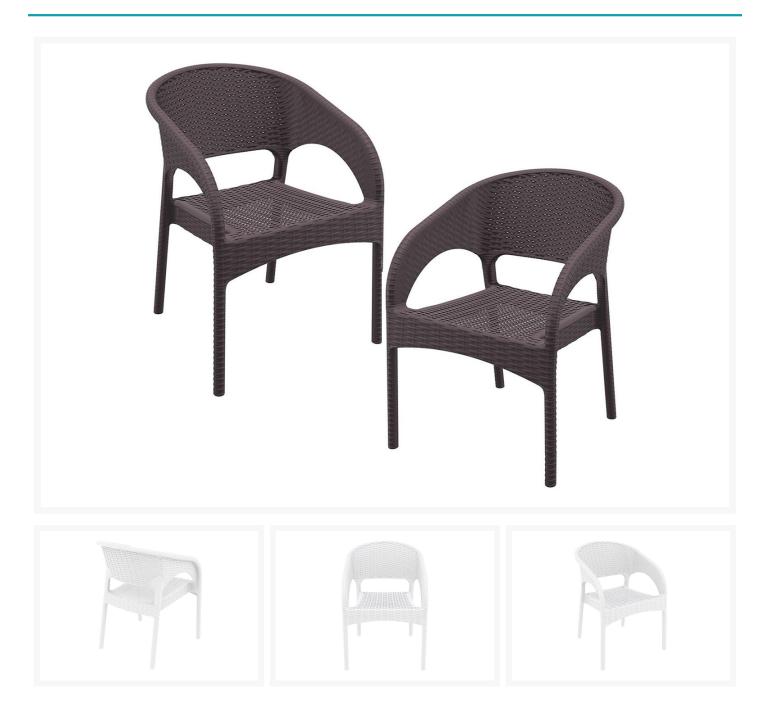

## Short Description

Panama Dining Arm Chair

### Description

The Panama Dining Arm Chair (ISP808) by Compamia features an eye-catching look that will bring a fresh, modern feel to any outdoor space. Made with commercial grade resin polypropylene, Compamia chairs and tables are guaranteed to last. Resin is resistant to fading and harsh weather conditions, making it ideal for use in backyards, hotels and restaurants. Enjoy this chair's low-maintenance, stackable design around a matching dining table or next to the pool!

Includes

• Two (2) Panama Dining Arm Chairs (ISP808) by Compamia