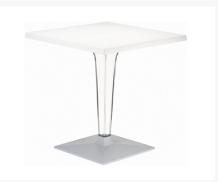

### **Short Description**

Ice dining table with Werzalit top, clear polycarbonate pedestal and aluminum base. Table is made for commercial durability. Suitable for indoor or outdoor use. UV treated. Withstands summer and winter outdoor temperatures. Werzalit top is easy to clean. Polycarbonate pedestal is elegant and classy.

## Description

Ice dining table with Werzalit top, clear polycarbonate pedestal and aluminum base. Table is made for commercial durability. Suitable for indoor or outdoor use. UV treated. Withstands summer and winter outdoor temperatures. Werzalit top is easy to clean. Polycarbonate pedestal is elegant and classy.

#### **Available Finishes**

Black: ISP550-BLASilver: ISP550-SILWhite: ISP550-WHI