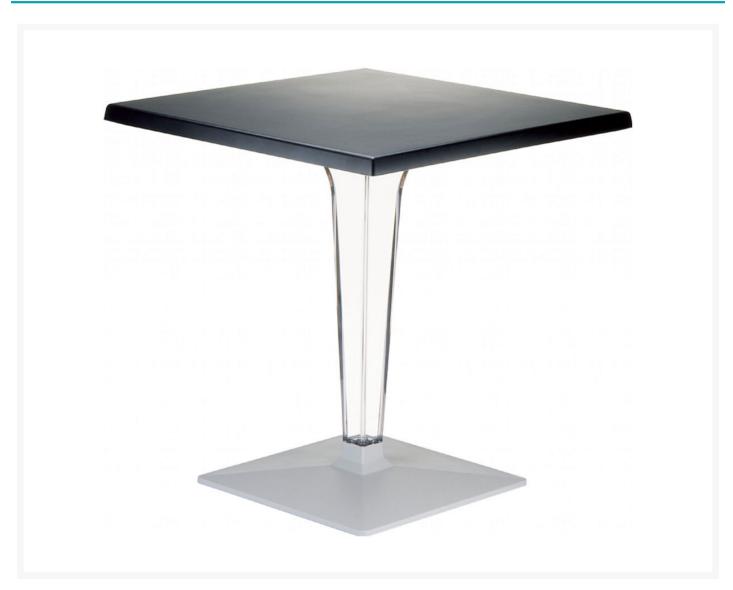

### **Short Description**

Ice dining table with Werzalit top, clear polycarbonate pedestal and aluminum base. Table is made for commercial durability. Suitable for indoor or outdoor use. UV treated. Withstands summer and winter outdoor temperatures. Werzalit top is easy to clean. Polycarbonate pedestal is elegant and classy.

## Description

Ice dining table with Werzalit top, clear polycarbonate pedestal and aluminum base. Table is made for commercial durability. Suitable for indoor or outdoor use. UV treated. Withstands summer and winter outdoor temperatures. Werzalit top is easy to clean. Polycarbonate pedestal is elegant and classy.

#### **Features**

- Werzalit top, polycarbonate pedestal and aluminum base
- Modern design
- Made for indoor or or outdoor use
- Easy to keep clean
- Perfect for heavy use indoor/outdoor areas
- Knock-Down design
- Made in Turkey
- Easy Assembly Required
- Residential Use 2 Years Limited Warranty. Commercial Use 1 Year Limited Warranty

#### **Available Finishes**

Black: ISP550-BLASilver: ISP550-SILWhite: ISP550-WHI