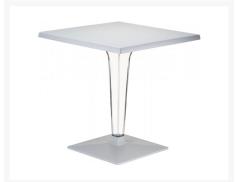

### **Short Description**

Ice dining table with Werzalit top, clear polycarbonate pedestal and aluminum base. Table is made for commercial durability. Suitable for indoor or outdoor use. UV treated. Withstands summer and winter outdoor temperatures. Werzalit top is easy to clean. Polycarbonate pedestal is elegant and classy.

## Description

Ice dining table with Werzalit top, clear polycarbonate pedestal and aluminum base. Table is made for commercial durability. Suitable for indoor or outdoor use. UV treated. Withstands summer and winter outdoor temperatures. Werzalit top is easy to clean. Polycarbonate pedestal is elegant and classy.

#### **Available Finishes**

Black: ISP550-BLASilver: ISP550-SILWhite: ISP550-WHI