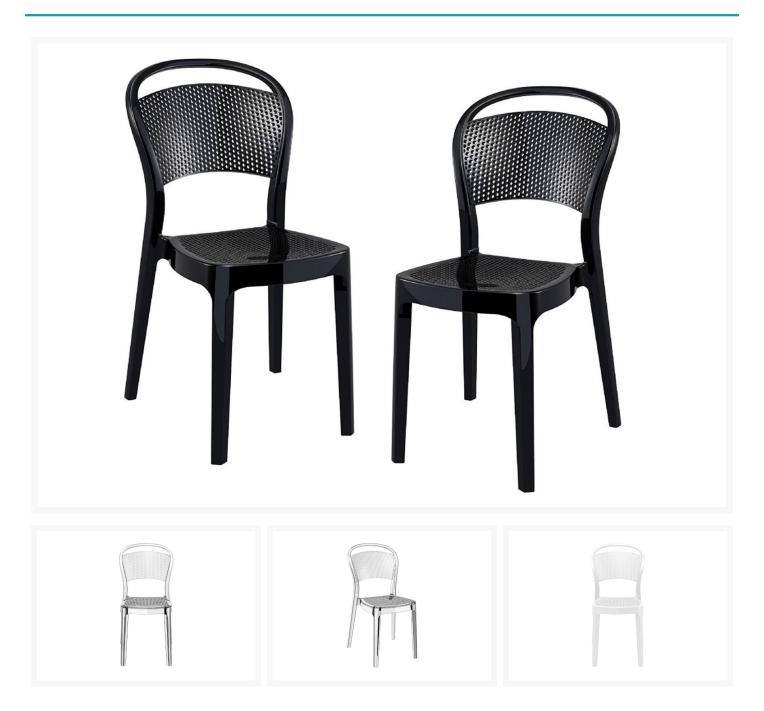

### Short Description

DISC Bee Dining Side Chair ISP021 (Set of 2)

#### Description

The Bee Dining Side Chair(Set of 2) (ISP021-X) by compamia. Bee polycarbonate indoor outdoor dining chair. Modern contemporary design. Can be used both indoors and outdoors. Scratch resistant. Commercial grade polycarbonate resin. Strong legs and structure. Stackable

Includes

• Two (2) Bee Polycarbonate Dining Chair

Features

- Made from unbreakable polycarbonate
- Extremely durable
- Modern design
- Easy to keep clean
- Perfect for heavy use in any indoor or outdoor areas
- Stackable for easy storage

- Black: ISP021-GBLA
- White: ISP021-GWHI
- Clear: ISP021-TCL
- Transparent Amber: ISP021-TAMB
- Transparent Black: ISP021-TBLA
- Transparent Red: ISP021-TRED