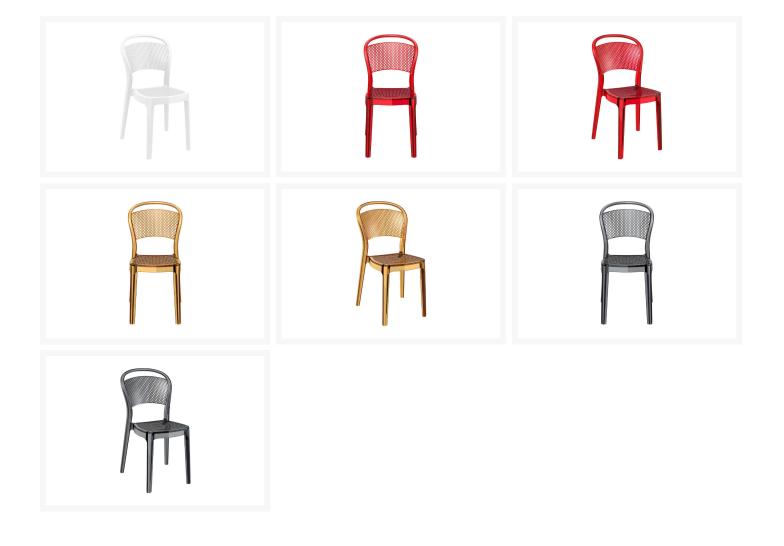

- Black: ISP021-GBLA
- White: ISP021-GWHI
- Clear: ISP021-TCL
- Transparent Amber: ISP021-TAMB
- Transparent Black: ISP021-TBLA
- Transparent Red: ISP021-TRED