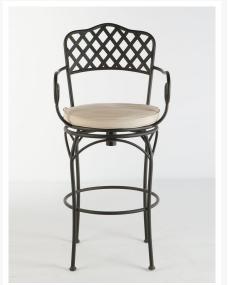

### Includes

- Two (2) Basketweave Swivel Bar Chair
- Two (2) Outdoor Grade Beige Cushions
- One (1) Ponte 30" Table Top
- One (1) 30" Bar Bistro Table Base

#### **Dimensions**

• Table: 30"Dia. x 29" H (56 lbs.)

• Dining Chair: 21"Dia. x 48" H (24 lbs.)

#### **Features**

- Hand-laid mosaic tiles grouted with industrial adhesives
- Tiles are made from all natural marble, slate, and travertine
- Wrought-iron frames are electrostatically coated with powder coat finish
- Powder coat paint is weather and rust resistant
- Bar chairs include acrylic, water and fade resistant fabric cushions
- Rust proof stainless steel frame
- Industrial strength grout
- Each table top is hand-made, a true work of art! No two are alike