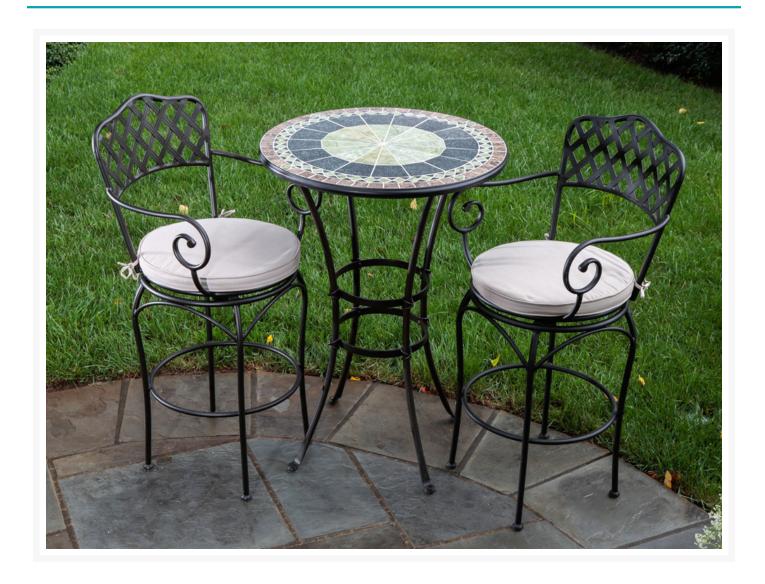

## **Short Description**

Enliven your outdoor home with the Ponte 30" Rd. Marble Mosaic Bar Height Bistro Set (21-1330) by Alfresco Home. Enliven your outdoor home with the Sapphire Bar Set.

## Description

Enliven your outdoor home with the Ponte 30" Rd. Marble Mosaic Bar Height Bistro Set (21-1330) by Alfresco Home. The stunning tabletop is the focal point to this set's appeal, with sparkling greens and blues. The Swivel chairs and table frame is made from wrought iron and powder coated for protection against rust and scratches. Sunbrella fabric cushions bring extra comfort to this lovely bar set!

### Includes

- Two (2) Basketweave Swivel Bar Chair
- Two (2) Outdoor Grade Beige Cushions
- One (1) Ponte 30" Table Top
- One (1) 30" Bar Bistro Table Base

#### **Dimensions**

• Table: 30"Dia. x 29" H (56 lbs.)

• Dining Chair: 21"Dia. x 48" H (24 lbs.)

#### **Features**

- Hand-laid mosaic tiles grouted with industrial adhesives
- Tiles are made from all natural marble, slate, and travertine
- Wrought-iron frames are electrostatically coated with powder coat finish
- Powder coat paint is weather and rust resistant
- Bar chairs include acrylic, water and fade resistant fabric cushions
- Rust proof stainless steel frame
- Industrial strength grout
- Each table top is hand-made, a true work of art! No two are alike