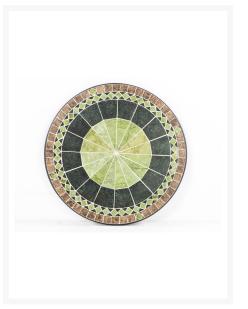

## Description

Enliven your outdoor home with the Ponte 30" Rd. Marble Mosaic Bar Height Bistro Set (21-1330) by Alfresco Home. The stunning tabletop is the focal point to this set's appeal, with sparkling greens and blues. The Swivel chairs and table frame is made from wrought iron and powder coated for protection against rust and scratches. Sunbrella fabric cushions bring extra comfort to this lovely bar set!

### Includes

- Two (2) Basketweave Swivel Bar Chair
- Two (2) Outdoor Grade Beige Cushions
- One (1) Ponte 30" Table Top
- One (1) 30" Bar Bistro Table Base

#### **Features**

- Hand-laid mosaic tiles grouted with industrial adhesives
- Tiles are made from all natural marble, slate, and travertine
- Wrought-iron frames are electrostatically coated with powder coat finish
- Powder coat paint is weather and rust resistant
- Bar chairs include acrylic, water and fade resistant fabric cushions
- Rust proof stainless steel frame
- Industrial strength grout
- Each table top is hand-made, a true work of art! No two are alike