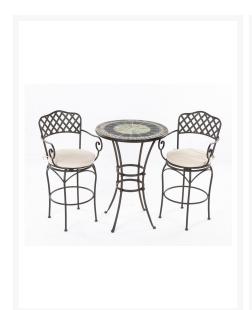

## **Short Description**

Enliven your outdoor home with the Ponte 30" Rd. Marble Mosaic Bar Height Bistro Set (21-1330) by Alfresco Home. Enliven your outdoor home with the Sapphire Bar Set.

## Description

Enliven your outdoor home with the Ponte 30" Rd. Marble Mosaic Bar Height Bistro Set (21-1330) by Alfresco Home. The stunning tabletop is the focal point to this set's appeal, with sparkling greens and blues. The Swivel chairs and table frame is made from wrought iron and powder coated for protection against rust and scratches. Sunbrella fabric cushions bring extra comfort to this lovely bar set!

### Includes

- Two (2) Basketweave Swivel Bar Chair
- Two (2) Outdoor Grade Beige Cushions
- One (1) Ponte 30" Table Top
- One (1) 30" Bar Bistro Table Base