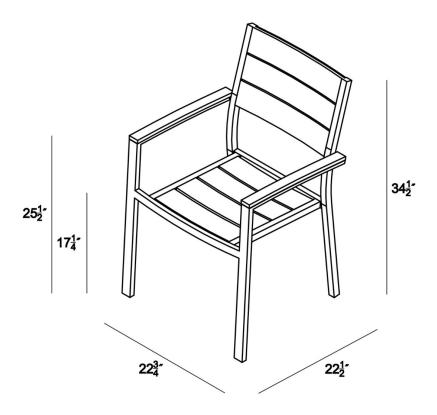

San Diego, CA 92110

Phone: 1-888-947-4449

## **Product Images**

PATIO





## **Short Description**

DISC Brasserie Dining Arm Chair HL-BRASS-SB-DAC

### Description

Sleek modern styles give the Brasserie Dining Arm Chair (HL-BRASS-SB-DAC) by Harmonia Living a look that's perfect for any high-traffic dining environment. The frame is constructed from sturdy aluminum with a matte Silver finish. The seats, backs, and arms are finished in Black, making a bold contrast from its silvery frame. The slats are made from polyethylene lumber, providing both a highly durable and weather resistant material. The lumber has a finish that runs throughout the entire lumber, ensuring that its color runs true and requires minimum to no maintenance, making it a perfect fit in any high-traffic location.

#### Includes

• One (1) Brasserie Dining Arm Chair

#### Dimensions

• Chair