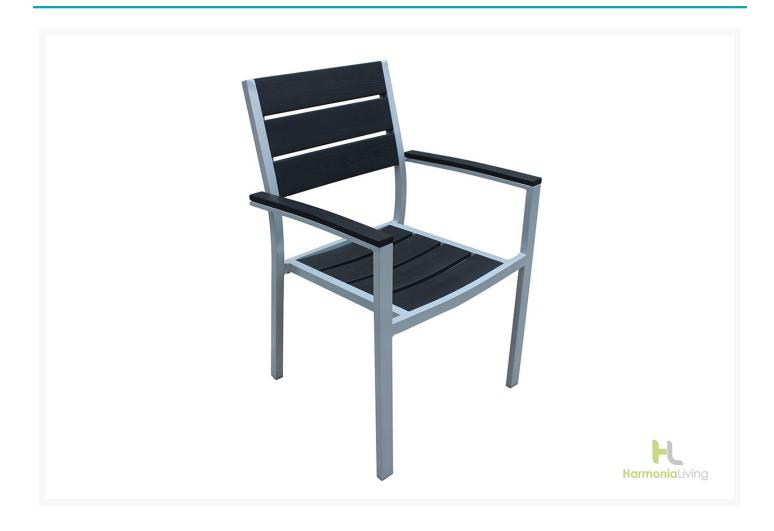

## **Short Description**

DISC Brasserie Dining Arm Chair HL-BRASS-SB-DAC

### Description

Sleek modern styles give the Brasserie Dining Arm Chair (HL-BRASS-SB-DAC) by Harmonia Living a look that's perfect for any high-traffic dining environment. The frame is constructed from sturdy aluminum with a matte Silver finish. The seats, backs, and arms are finished in Black, making a bold contrast from its silvery frame. The slats are made from polyethylene lumber, providing both a highly durable and weather resistant material. The lumber has a finish that runs throughout the entire lumber, ensuring that its color runs true and requires minimum to no maintenance, making it a perfect fit in any high-traffic location.

#### **Features**

- Durable aluminum frame with Silver finish
- Synthetic wood lumber in Black finish
- Slatted seat and back design
- Weather resistant lumber with color that runs through entire piece
- Some assembly required
- Three Years Warranty