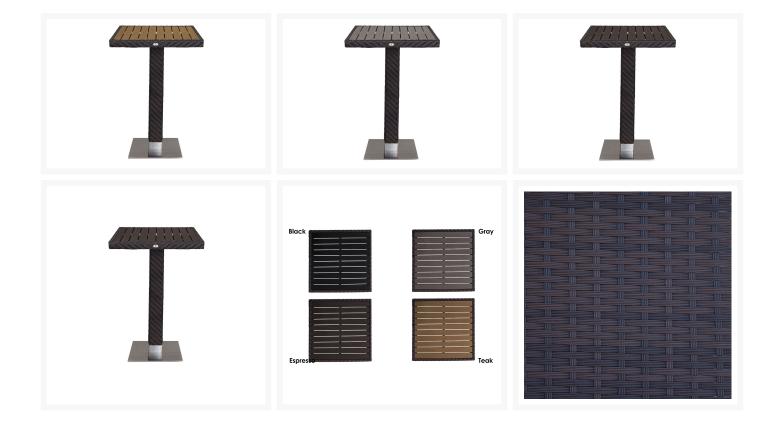

### Description

The Arizona 32" Square Bar Table (SC-2206-308) by Source Outdoor offers a variety of options to give you a versatile, yet durable bar table for your commercial setting. Featuring an Espresso finish resin wicker over a powder-coated aluminum frame, this table is built to last. The top is also available in 4 different finishes, all of which were made from Durawood Slat top, the industry's favorite when it comes to synthetic wood.

#### Features

- Espresso finish
- Made from HDPE DuraWeave resin wicker
- Powder-coated aluminum frame
- Stainless steel base plate with aluminum cover
- Nylon leveler

- Durawood slat top
- Choose from Black, Espresso, Gray, or Teak top
- No assembly required
- 3 Years Limited Warranty