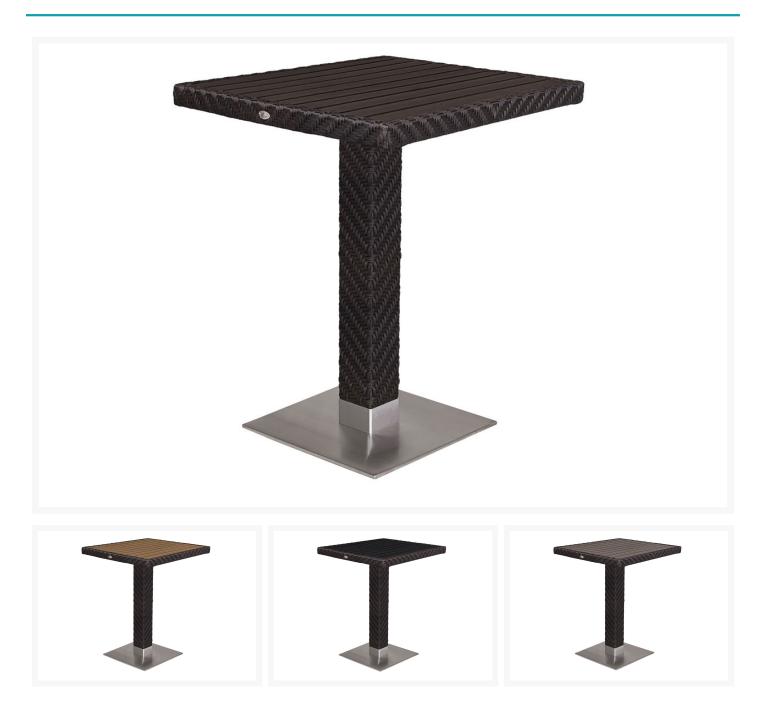

### Short Description

Includes: One (1) Arizona 32" Square Bar Table

### Description

The Arizona 32" Square Bar Table (SC-2206-308) by Source Outdoor offers a variety of options to give you a versatile, yet durable bar table for your commercial setting. Featuring an Espresso finish resin wicker over a powder-coated aluminum frame, this table is built to last. The top is also available in 4 different finishes, all of which were made from Durawood Slat top, the industry's favorite when it comes to synthetic wood.

#### Dimensions

- Overall: 32"W x 32"D x 42"H
- Base: 18" x 18"

#### Features

- Espresso finish
- Made from HDPE DuraWeave resin wicker
- Powder-coated aluminum frame
- Stainless steel base plate with aluminum cover
- Nylon leveler

- Durawood slat top
- Choose from Black, Espresso, Gray, or Teak top
- No assembly required
- 3 Years Limited Warranty