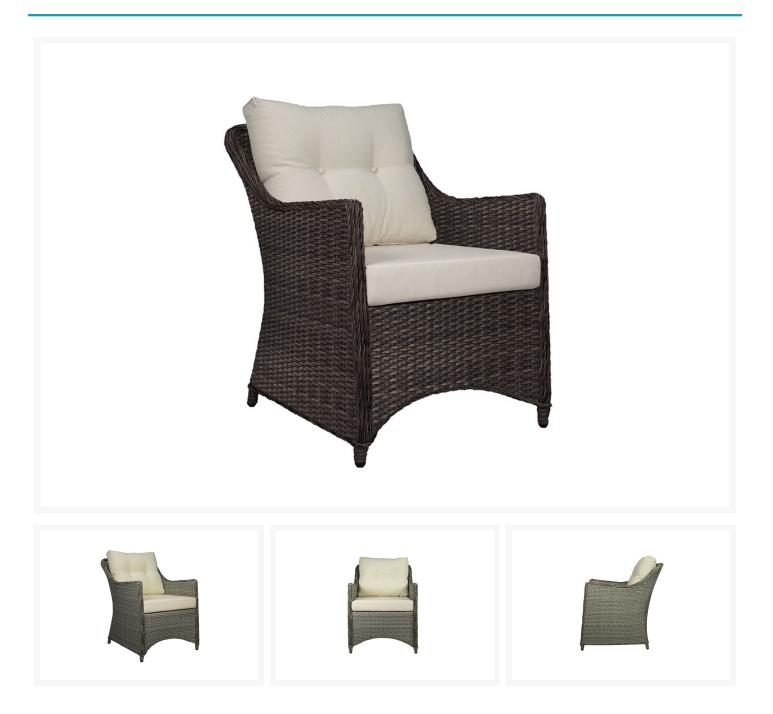

## Short Description

The Alpine Club Chair (SO-2020-101) by Source Outdoor combines the beauty of resin weathered wicker with Sunbrella cushions to give you an innovative, yet contemporary design.

### Description

The Alpine Club Chair (SO-2020-101) by Source Outdoor combines the beauty of resin weathered wicker with Sunbrella cushions to give you an innovative, yet contemporary design. With a slender frame plush cushions to boast, this stylish club chair makes a perfect addition to any small outdoor space. Choose from hundreds of different Sunbrella fabrics to give your new sofa set a customized look.

Includes

- One (1) Alpine Club Chair Frame
- Seat Cushion
- Back Cushion

Dimensions

• Club Chair: 26"W 31"D x 33"H

#### Features

- Choose from Gray or Espresso finishes
- Over hundreds of Sunbrella fabric to choose from
- Made from DuraWeave resin wicker
- Powder-coated aluminum frame
- No assembly required
- 3 Years Limited Warranty

# Alpine Club Chair SO-2020-101

was \$688.00 Special Price \$579.00