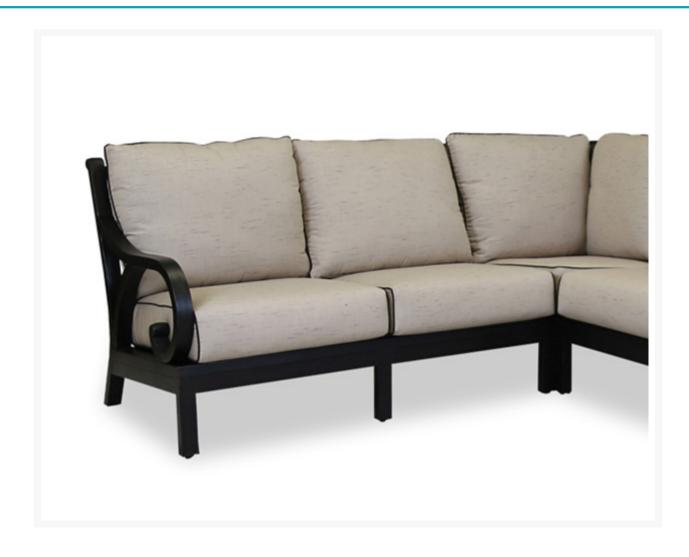

# **Short Description**

Monterey Cushion Left Arm Facing Loveseat 3001-LAF by Sunset West

## Description

The Monterey Cushion Left Arm Facing Loveseat (3001-LAF) by Sunset West features an innovative blend of old world and modern design. The Monterey collection's distinct, copper edged frames, old-world scrolled arms and plush cushions give it a unique visual appeal, while sturdy, all-weather construction ensures lasting performance across the seasons. Its lightweight, powder-coated aluminum frame (Espresso Finish) and fade resistant, breathable cushions are built to withstand exposure to the elements, making them ideal for frequent use, cleaning and even rainfall. Built for commercial and residential use, this collection is perfect for small patios, poolside decks and high traffic terraces alike. If you wish to order this item through Sunset West's Quick Ship program, make sure to select a Quick Ship (QS) fabric before checkout! If you can't find the fabric you're looking for, give us a call at 1-888-947-4449 for more options.

#### **Dimensions**

• Overall: W55" x D34" x H39" (including cushion)

Weight: 46 lbs.Seat Height: 19"Arm Height: 24.5"

#### **Features**

- Powder-coated aluminum frame is fully welded, scratch-proof and rust-proof
- Adjustable feet included for additional convenience
- Commercial grade construction intended for regular indoor or outdoor use
- Weather resistant, high-resiliency foam cushions
- Available in Sunbrella fabric, which is distinctive, fade resistant and easy to clean
- 1.8 density cushion cores wrapped Dacron in for extra comfort and moisture wicking
- Sectional design perfect for rearranging
- Coordinates well with the Montecito collection, Lagos chair and other items from the Bazaar
- No assembly required
- While seated, the chair arm will appear on your right