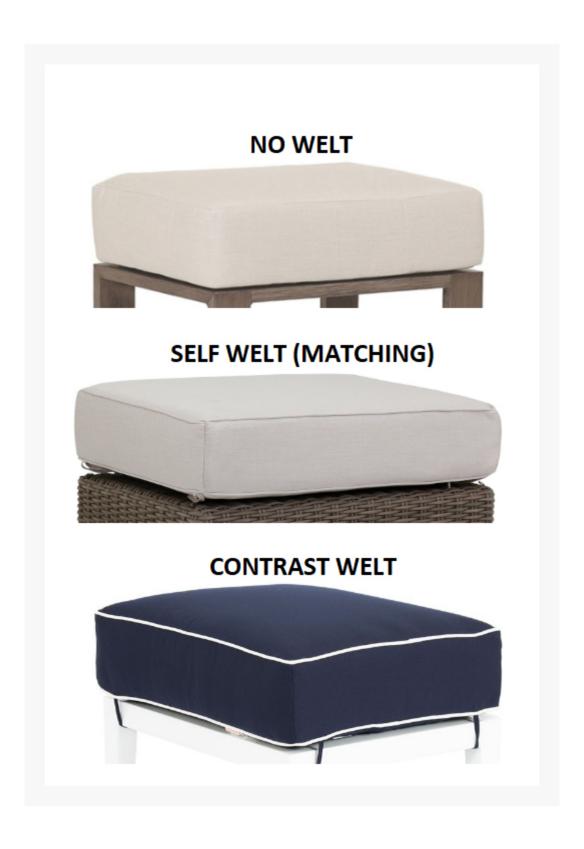

#### What is Welt?

Welt goes by several names. It can be called a welt trim, welt cord, welt piping, or simply welting. It is the decorative trim around the edges of a cushion to give the cushions a more finished look. A thin piece of cord or piping is wrapped in fabric and sewn to the seams of a cushion. It serves two primary functions. The first is functional, helping to strengthen and protect the seams of the cushion. The second is visual. Welt gives cushions a more finished look and emphasizes the shape of the cushion. Welt that matches the color of the cushion fabric is called a "matching" or "self" welt. Welt that is a different color than the color of the cushion fabric is called a "contrast" welt.

Adding a welt to a cushion is a custom process and may extend an order's lead time by 2 - 4 weeks. There may also be an additional charge for adding welt, which varies by manufacturer.