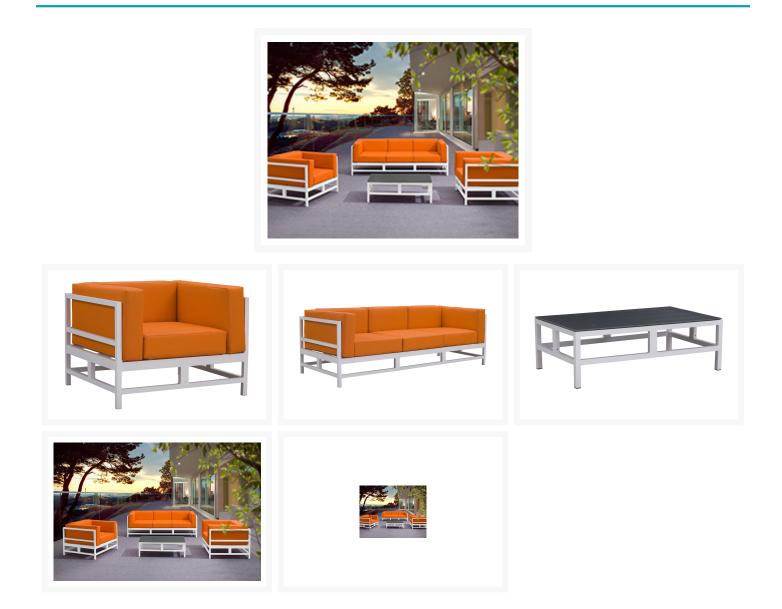

## Short Description

Includes

- Two (2) Swordfish Club Chairs
- One (1) Swordfish Sofa
- One (1) Swordfish Coffee Table with Glass Top

Ultra-modern in style, the Swordfish 4 Pc. Sofa Set 701869-SET by Zuo Modern gives your outdoor space a truly unique appeal. Featuring textilene fabric and an aluminum frame with a sleek Silver finish, this collection was designed for an urban space. The extra-plush cushions add comfort, while the bright Orange finished fabric brings a brilliantly attractive appeal to the entire piece. The dark tempered glass top gives the coffee table a contrasting look, which makes the perfect complement to the rest of the Swordfish collection.

Includes

- Two (2) Swordfish Club Chairs
- One (1) Swordfish Sofa
- One (1) Swordfish Coffee Table with Glass Top

Dimensions

- Arm Chair: 35.8"W x 33.5"D x 27.6"H
- Sofa: 80.7"W x 33.5"D x 27.6"H
- Seat Height: 16.5"
- Arm Height: 27.6"
- Coffee Table: 39.4"W x 23.6"D x 13"H