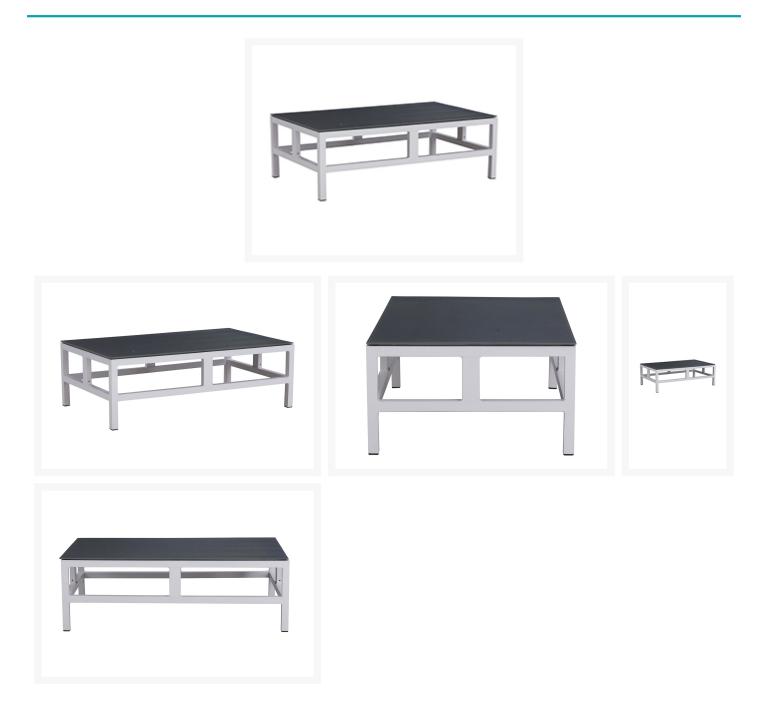

### Short Description

Accompany your Swordfish collection with the Swordfish Coffee Table 701874 by Zuo Modern.

#### Description

Accompany your Swordfish collection with the Swordfish Coffee Table 701874 by Zuo Modern. Featuring a silver finished aluminum finish and a beautiful urban appeal, this collection was designed to give your outdoor space an attractive makeover. The dark tempered glass top gives the coffee table a contrasting look, which makes the perfect complement to the rest of the Swordfish collection.

Includes

- One (1) Swordfish Coffee Table
- Glass Top

Dimensions

• Coffee Table: 39.4"W x 23.6"D x 13"H

Features

- Tempered Glass Top
- Aluminum Frame