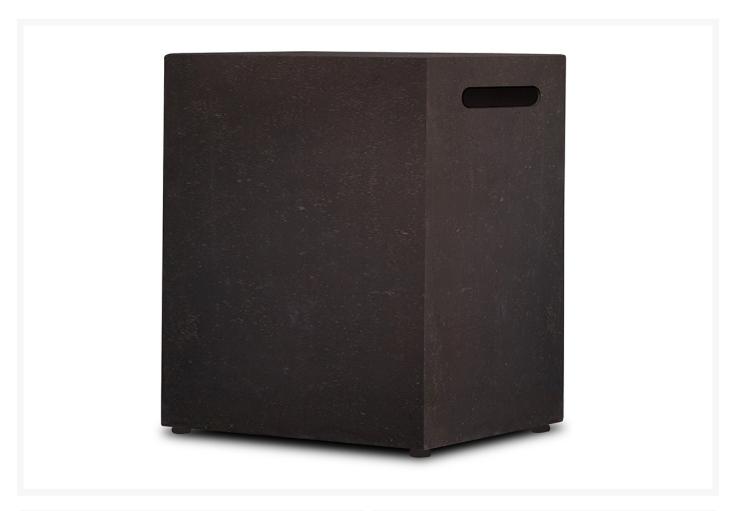

## **Short Description**

The Baltic Propane Tank Cover - Square is designed to match the finish of your Baltic fire table and is cast from a high-performance, lightweight fiber-concrete. This tank cover conceals your 20 lb propane (LP) gas tank, even while in use.

## Description

The Baltic Propane Tank Cover - Square is designed to match the finish of your Baltic fire table and is cast from a high-performance, lightweight fiber-concrete. This tank cover conceals your 20 lb propane (LP) gas tank, even while in use. The cover doubles as an end table as well. This piece is ETL certified and available in Glacier Gray or Kodiak Brown finishes.

#### Includes

- 20 lb. LP tank cover
- Tank seat with leveling feet

#### **Features**

- Securely holds and covers a 20 lb. propane (LP) gas tank.
- Cast from tinted fiber-concrete and heavy gauge steel.
- Basic assembly required.
- 90 Day limited warranty.