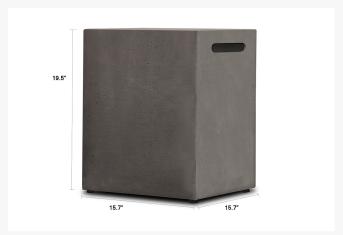

Phone: 1-888-947-4449



## **Product Images**







## **Short Description**

The Baltic Propane Tank Cover - Square is designed to match the finish of your Baltic fire table and is cast from a high-performance, lightweight fiber-concrete. This tank cover conceals your 20 lb propane (LP) gas tank, even while in use.

## Description

The Baltic Propane Tank Cover - Square is designed to match the finish of your Baltic fire table and is cast from a high-performance, lightweight fiber-concrete. This tank cover conceals your 20 lb propane (LP) gas tank, even while in use. The cover doubles as an end table as well. This piece is ETL certified and available in Glacier Gray or Kodiak Brown finishes.

#### Includes

- 20 lb. LP tank cover
- Tank seat with leveling feet

#### **Dimensions**

• Fire Pit: 15.75"W x 15.75"D x 20"H

• Weight: 34 lbs