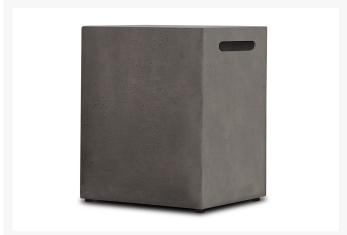

## **Short Description**

The Baltic Propane Tank Cover - Square is designed to match the finish of your Baltic fire table and is cast from a high-performance, lightweight fiber-concrete. This tank cover conceals your 20 lb propane (LP) gas tank, even while in use.

## Description

The Baltic Propane Tank Cover - Square is designed to match the finish of your Baltic fire table and is cast from a high-performance, lightweight fiber-concrete. This tank cover conceals your 20 lb propane (LP) gas tank, even while in use. The cover doubles as an end table as well. This piece is ETL certified and available in Glacier Gray or Kodiak Brown finishes.

#### Includes

- 20 lb. LP tank cover
- Tank seat with leveling feet

#### **Features**

- Securely holds and covers a 20 lb. propane (LP) gas tank.
- Cast from tinted fiber-concrete and heavy gauge steel.
- Basic assembly required.
- 90 Day limited warranty.