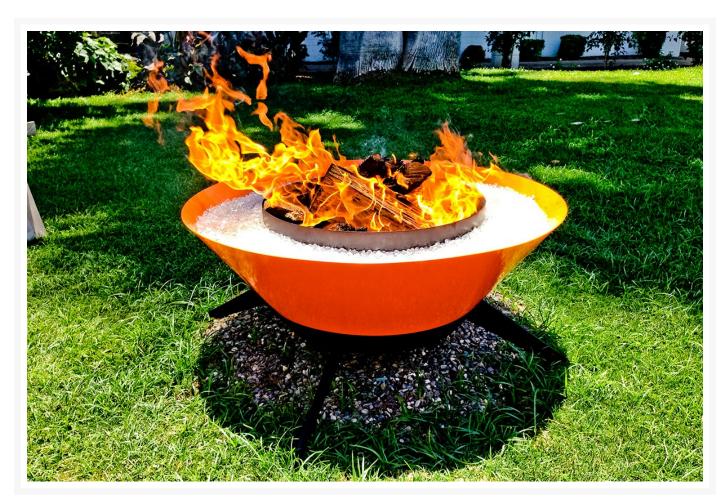

### **Short Description**

The Astrofire Fire Pit, with it's sharp, modern design reinvents the outdoor fireplace. The circular form inspires conversation, creates stunning focal point and heats up your evenings with style.

## Description

The Astrofire Fire Pit, with it's sharp, modern design reinvents the outdoor fireplace. The circular form inspires conversation, creates stunning focal point and heats up your evenings with style. Constructed with 14 gauge steel, the Astrofire is hand-rolled into a wide conical shape and attached to a 1/4" plate steel base, finished with sleek tapered legs. The Wood Burning Astrofire has a spacious 22" wide firebox for burning full size logs, while the propane or natural gas equipped models have a 125,000 BTU stainless star burner installed. All Astrofires come with clear fire-glass for the outer trim ring.

#### **Features**

- Ultra modern design
- Vibrant color finishes
- Steel construction
- 125,000 BTU burner (in propane and natural gas versions)
- Includes clear fire-glass filler

ModFire Craftsmanship Each Modfire is crafted in the same Arizona studio where they designed the very first one for their own patio. Modfire was born and raised in the USA, and each Modfire product is hand-crafted with the passion and quality that can only come from being American-made. Typically a single artisan will work with a Modfire through the entire manufacturing process – ensuring that each weld is firm and each curve is smooth.