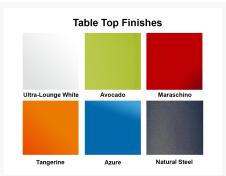

#### **Features**

- Ultra modern design
- Vibrant color finishes
- Steel construction
- 125,000 BTU burner (in propane and natural gas versions)
- Includes clear fire-glass filler

ModFire Craftsmanship Each Modfire is crafted in the same Arizona studio where they designed the very first one for their own patio. Modfire was born and raised in the USA, and each Modfire product is hand-crafted with the passion and quality that can only come from being American-made. Typically a single artisan will work with a Modfire through the entire manufacturing process – ensuring that each weld is firm and each curve is smooth.