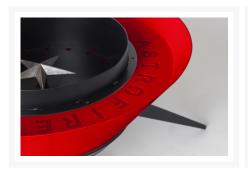

### **Short Description**

The Astrofire Fire Pit, with it's sharp, modern design reinvents the outdoor fireplace. The circular form inspires conversation, creates stunning focal point and heats up your evenings with style.

## Description

The Astrofire Fire Pit, with it's sharp, modern design reinvents the outdoor fireplace. The circular form inspires conversation, creates stunning focal point and heats up your evenings with style. Constructed with 14 gauge steel, the Astrofire is hand-rolled into a wide conical shape and attached to a 1/4" plate steel base, finished with sleek tapered legs. The Wood Burning Astrofire has a spacious 22" wide firebox for burning full size logs, while the propane or natural gas equipped models have a 125,000 BTU stainless star burner installed. All Astrofires come with clear fire-glass for the outer trim ring.

#### **Dimensions**

Astrofire: 40"W x 40"D x 17"H