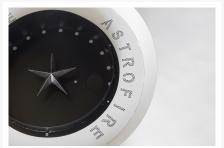

### **Short Description**

The Astrofire Fire Pit, with it's sharp, modern design reinvents the outdoor fireplace. The circular form inspires conversation, creates stunning focal point and heats up your evenings with style.

## Description

The Astrofire Fire Pit, with it's sharp, modern design reinvents the outdoor fireplace. The circular form inspires conversation, creates stunning focal point and heats up your evenings with style. Constructed with 14 gauge steel, the Astrofire is hand-rolled into a wide conical shape and attached to a 1/4" plate steel base, finished with sleek tapered legs. The Wood Burning Astrofire has a spacious 22" wide firebox for burning full size logs, while the propane or natural gas equipped models have a 125,000 BTU stainless star burner installed. All Astrofires come with clear fire-glass for the outer trim ring.