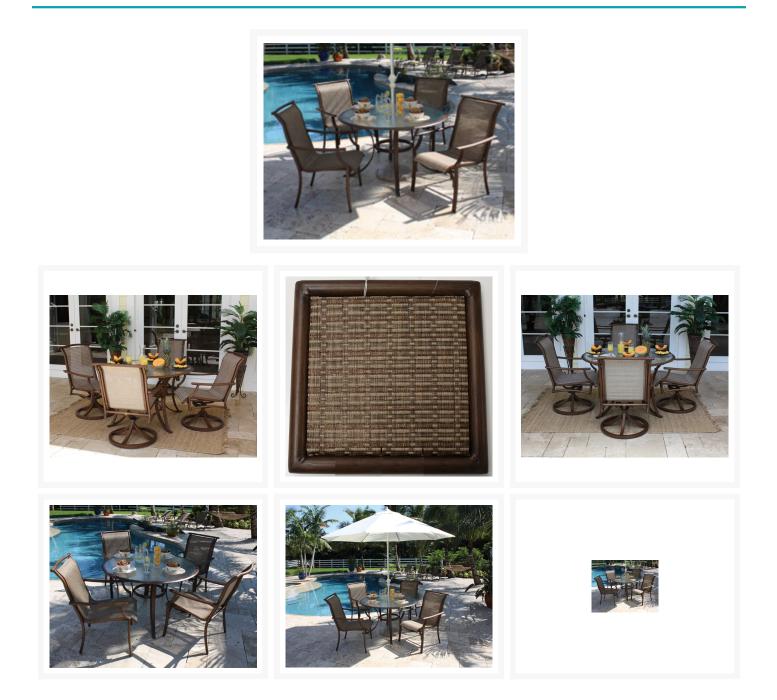

## Short Description

5 Pc. Chub Cay Sling Dining Set Includes: four (4) arm chairs and one (1) glass table

Give your poolside a great place to lounge around and drink your favorite glass of juice with the 5 Pc. Chub Cay Sling Dining Set - Glass Top (5PC-SET-920-D2) by Hospitality Rattan. Made of a fully anodized aluminum frame, this bistro set is meant to last. It is built with Twitchell sling fabric in a unique textured surface that will provide you with comfort without the need of cushions. The Twitchell sling fabric is a high-quality polyethylene based fiber that is characterized by their high flexibility and strength. The chairs have a rocking motion that's perfect for lounging in the sun! Table is equipped with an umbrella hole.

Set Includes: four (4) arm chairs and one (1) dining table

Dimensions

- Dining Table (920-3184-BRZ-B): 48"Dia x 29"H (25 lbs.)
- Arm Chair (920-1252-BRZ-A): 23W" x 32"D x 37"H (11 lbs.)

**Optional Pieces** 

• Swivel Rocker (920-3189-BRZ): 25"W x 29"D x 37"H (20 lbs.)

Features

- Manufactured by Hospitality Rattan
- Fully anodized aluminum frame
- Stackable design
- Twitchell sling seat
- Can be used indoors or outdoors
- Weather and UV resistant
- Comes fully assembled