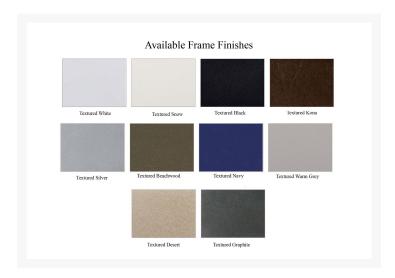

Patio Productions San Diego 2161 Hancock St San Diego, CA 92110

Phone: 1-888-947-4449

# **Product Images**











### **Short Description**

#### Includes

- Two (2) Ashbee Left Arm Sections
- Two (2) Ashbee Right Arm Sections
- One (1) Ashbee Middle Section
- Three (3) Sectional Clips

### Description

This Ashbee 5 Pc. Sectional Set by Telescope Casual lays the foundation for a full seating setup with a matching three-seat and two-seat combination. The Ashbee Sectional Collection features incredilby crisp and clean design. The modern styled frame is constructed of squared and solid wrought aluminum and available with an array of exciting cushion fabrics.

#### Includes

- Two (2) Ashbee Left Arm Sections
- Two (2) Ashbee Right Arm Sections
- One (1) Ashbee Middle Section
- Three (3) Sectional Clips

### Dimensions

- Left/Right Arm Section: 30"W x 30"D x 33"H (30.5 lbs.)
- Middle Section: 28.5"W x