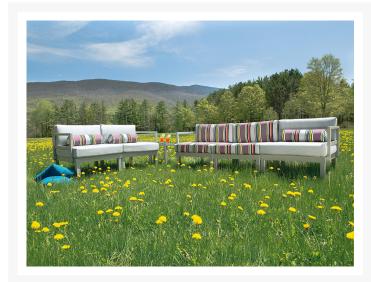

# **Product Images**

### Description

This Ashbee 5 Pc. Sectional Set by Telescope Casual lays the foundation for a full seating setup with a matching three-seat and two-seat combination. The Ashbee Sectional Collection features incredilby crisp and clean design. The modern styled frame is constructed of squared and solid wrought aluminum and available with an array of exciting cushion fabrics.